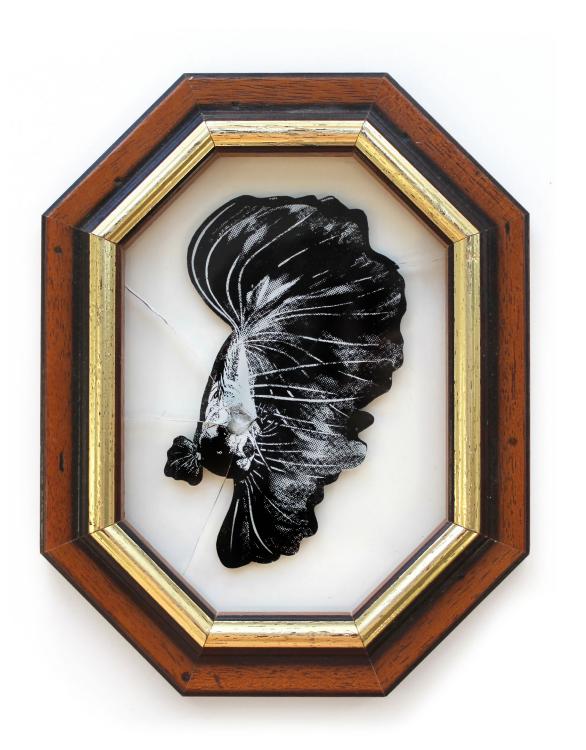

#### AN ART EXHIBITION OF SCREEN PRINTED FISH SKELETONS ON BROKEN GLASS IN VINTAGE FRAMES, BY D!VE

"Someone oughta get you off the streets. Somebody oughta put the fish in the river."

Rumble Fish, a movie about wannabe gangsters in a small town, correlates the anger they feel, as inhabitants of a confined environment, to Siamese fighting fish trapped in a tank; suggesting that if they broke free to a greater surrounding, they would find peace.

This collection of 50 illustrated Siamese fighting fish, screen printed on glass, that was then smashed, is shaped by that notion. Juxtaposing their entrapment is a much larger, much calmer looking fish swimming free. Optic lenses for glasses are used to give the illusion of bubbles, putting forward that this fish swims in a river, not in a tank.