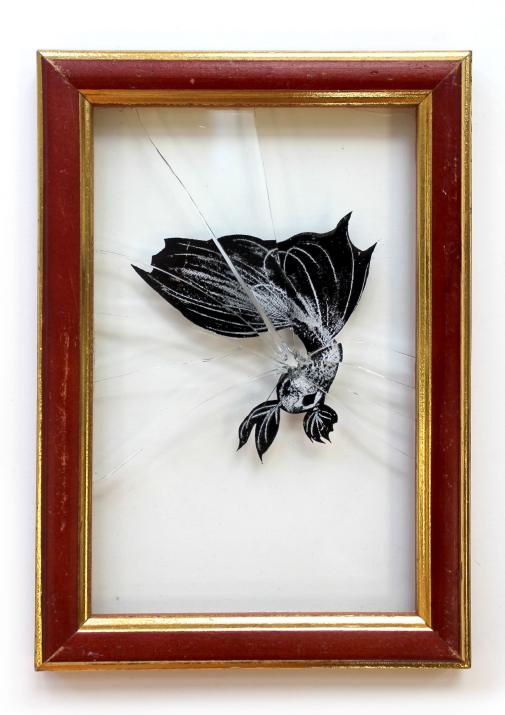

#### AN ART EXHIBITION OF SCREEN PRINTED FISH SKELETONS ON BROKEN GLASS IN VINTAGE FRAMES, BY D!VE

"Someone oughta get you off the streets. Somebody oughta put the fish in the river."

Rumble Fish, a movie about wannabe gangsters in a small town, correlates the anger they feel, as inhabitants of a confined environment, to Siamese fighting fish trapped in a tank; suggesting that if they broke free to a greater surrounding, they would find peace.

This collection of 50 illustrated Siamese fighting fish, screen printed on glass, that was then smashed, is shaped by that notion. Juxtaposing their entrapment is a much larger, much calmer looking fish swimming free. Optic lenses for glasses are used to give the illusion of bubbles, putting forward that this fish swims in a river, not in a tank.