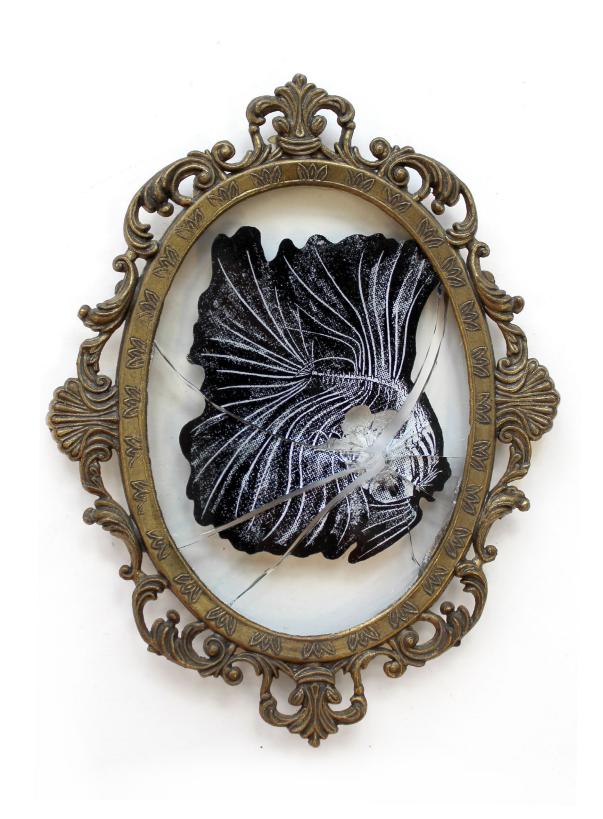

#### AN ART EXHIBITION OF SCREEN PRINTED FISH SKELETONS ON BROKEN GLASS IN VINTAGE FRAMES, BY D!VE

"Someone oughta get you off the streets. Somebody oughta put the fish in the river."

Rumble Fish, a movie about wannabe gangsters in a small town, correlates the anger they feel, as inhabitants of a confined environment, to Siamese fighting fish trapped in a tank; suggesting that if they broke free to a greater surrounding, they would find peace.

This collection of 50 illustrated Siamese fighting fish, screen printed on glass, that was then smashed, is shaped by that notion. Juxtaposing their entrapment is a much larger, much calmer looking fish swimming free. Optic lenses for glasses are used to give the illusion of bubbles, putting forward that this fish swims in a river, not in a tank.