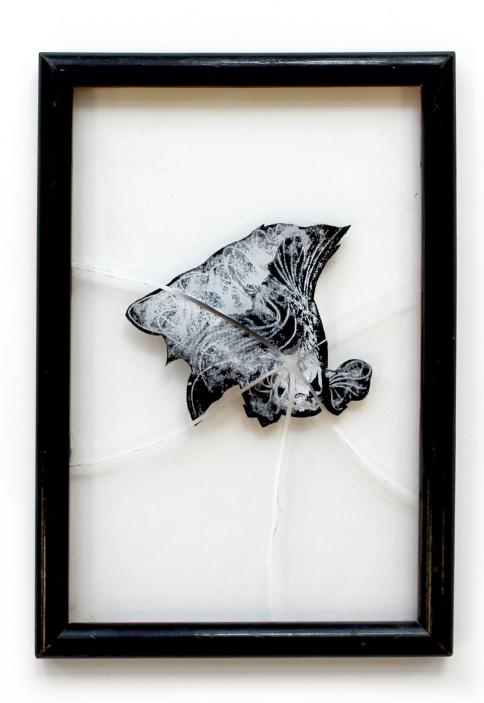

#### AN ART EXHIBITION OF SCREEN PRINTED FISH SKELETONS ON BROKEN GLASS IN VINTAGE FRAMES, BY D!VE

"Someone oughta get you off the streets. Somebody oughta put the fish in the river."

Rumble Fish, a movie about wannabe gangsters in a small town, correlates the anger they feel, as inhabitants of a confined environment, to Siamese fighting fish trapped in a tank; suggesting that if they broke free to a greater surrounding, they would find peace.

This collection of 50 illustrated Siamese fighting fish, screen printed on glass, that was then smashed, is shaped by that notion. Juxtaposing their entrapment is a much larger, much calmer looking fish swimming free. Optic lenses for glasses are used to give the illusion of bubbles, putting forward that this fish swims in a river, not in a tank.