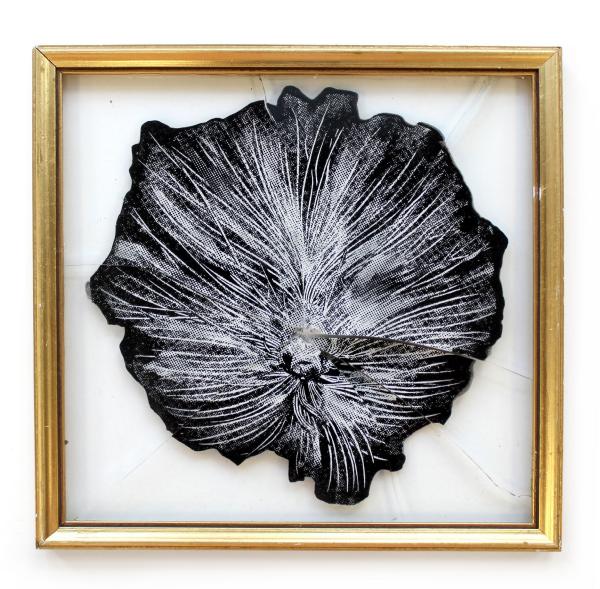

#### AN ART EXHIBITION OF SCREEN PRINTED FISH SKELETONS ON BROKEN GLASS IN VINTAGE FRAMES, BY D!VE

"Someone oughta get you off the streets. Somebody oughta put the fish in the river."

Rumble Fish, a movie about wannabe gangsters in a small town, correlates the anger they feel, as inhabitants of a confined environment, to Siamese fighting fish trapped in a tank; suggesting that if they broke free to a greater surrounding, they would find peace.

This collection of 50 illustrated Siamese fighting fish, screen printed on glass, that was then smashed, is shaped by that notion. Juxtaposing their entrapment is a much larger, much calmer looking fish swimming free. Optic lenses for glasses are used to give the illusion of bubbles, putting forward that this fish swims in a river, not in a tank.