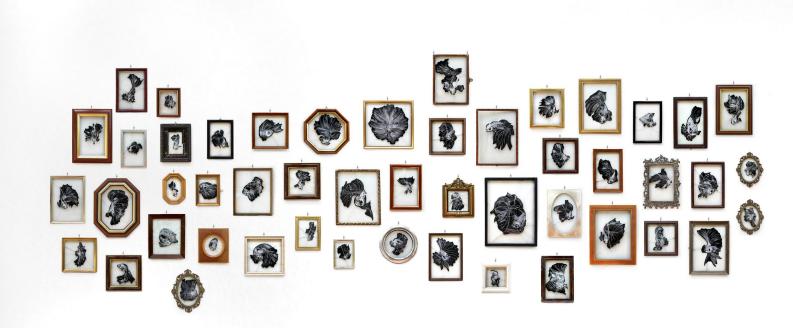

#### AN ART EXHIBITION OF SCREEN PRINTED FISH SKELETONS ON BROKEN GLASS IN VINTAGE FRAMES, BY D!VE

"Someone oughta get you off the streets. Somebody oughta put the fish in the river."

Rumble Fish, a movie about wannabe gangsters in a small town, correlates the anger they feel, as inhabitants of a confined environment, to Siamese fighting fish trapped in a tank; suggesting that if they broke free to a greater surrounding, they would find peace.

This collection of 50 illustrated Siamese fighting fish, screen printed on glass, that was then smashed, is shaped by that notion. Juxtaposing their entrapment is a much larger, much calmer looking fish swimming free. Optic lenses for glasses are used to give the illusion of bubbles, putting forward that this fish swims in a river, not in a tank.