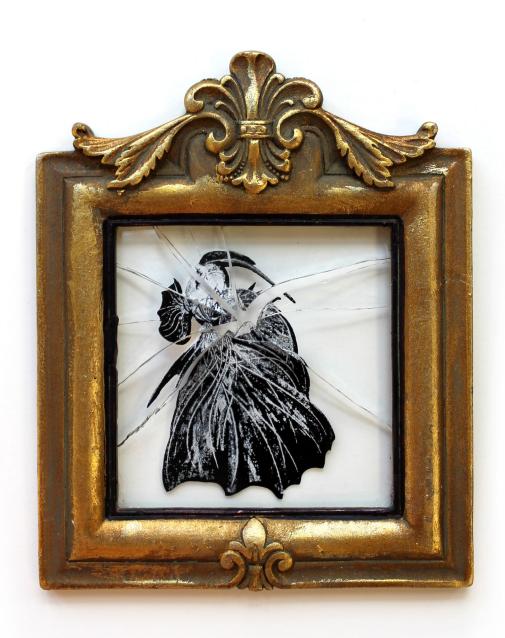

#### AN ART EXHIBITION OF SCREEN PRINTED FISH SKELETONS ON BROKEN GLASS IN VINTAGE FRAMES, BY D!VE

"Someone oughta get you off the streets. Somebody oughta put the fish in the river."

Rumble Fish, a movie about wannabe gangsters in a small town, correlates the anger they feel, as inhabitants of a confined environment, to Siamese fighting fish trapped in a tank; suggesting that if they broke free to a greater surrounding, they would find peace.

This collection of 50 illustrated Siamese fighting fish, screen printed on glass, that was then smashed, is shaped by that notion. Juxtaposing their entrapment is a much larger, much calmer looking fish swimming free. Optic lenses for glasses are used to give the illusion of bubbles, putting forward that this fish swims in a river, not in a tank.