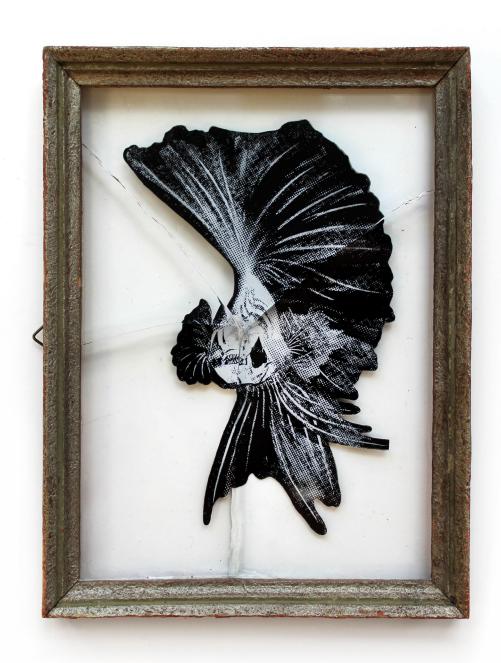

#### AN ART EXHIBITION OF SCREEN PRINTED FISH SKELETONS ON BROKEN GLASS IN VINTAGE FRAMES, BY D!VE

"Someone oughta get you off the streets. Somebody oughta put the fish in the river."

Rumble Fish, a movie about wannabe gangsters in a small town, correlates the anger they feel, as inhabitants of a confined environment, to Siamese fighting fish trapped in a tank; suggesting that if they broke free to a greater surrounding, they would find peace.

This collection of 50 illustrated Siamese fighting fish, screen printed on glass, that was then smashed, is shaped by that notion. Juxtaposing their entrapment is a much larger, much calmer looking fish swimming free. Optic lenses for glasses are used to give the illusion of bubbles, putting forward that this fish swims in a river, not in a tank.