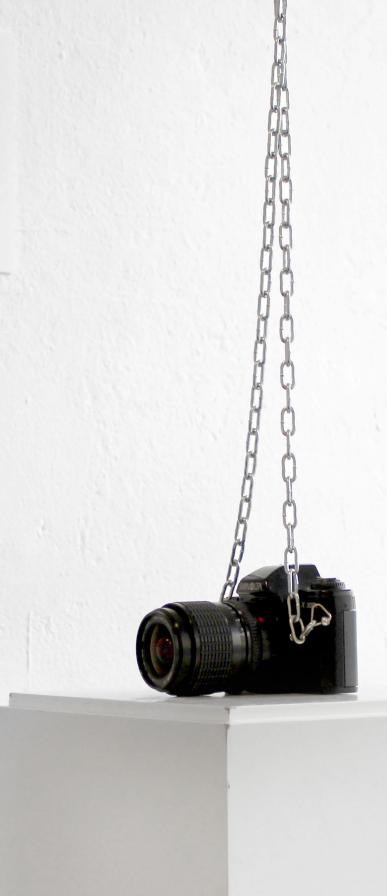

#### VIEWFINDER.

A HIDDEN FISH INSIDE OF A BROKEN CAMERA

OPENING NIGHT, 20TH APRIL 2023