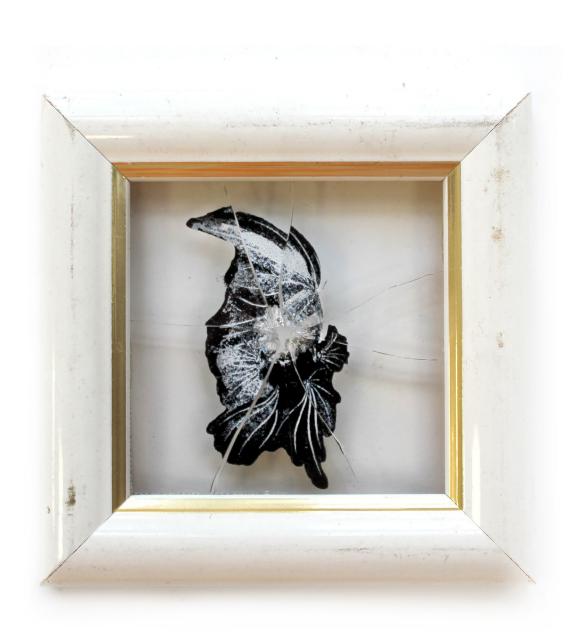

#### AN ART EXHIBITION OF SCREEN PRINTED FISH SKELETONS ON BROKEN GLASS IN VINTAGE FRAMES, BY D!VE

"Someone oughta get you off the streets. Somebody oughta put the fish in the river."

Rumble Fish, a movie about wannabe gangsters in a small town, correlates the anger they feel, as inhabitants of a confined environment, to Siamese fighting fish trapped in a tank; suggesting that if they broke free to a greater surrounding, they would find peace.

This collection of 50 illustrated Siamese fighting fish, screen printed on glass, that was then smashed, is shaped by that notion. Juxtaposing their entrapment is a much larger, much calmer looking fish swimming free. Optic lenses for glasses are used to give the illusion of bubbles, putting forward that this fish swims in a river, not in a tank.