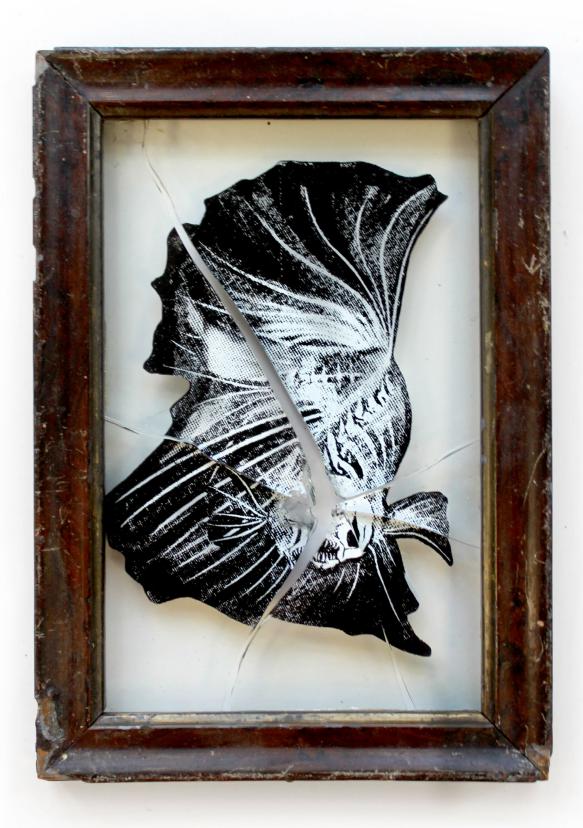

#### AN ART EXHIBITION OF SCREEN PRINTED FISH SKELETONS ON BROKEN GLASS IN VINTAGE FRAMES, BY D!VE

"Someone oughta get you off the streets. Somebody oughta put the fish in the river."

Rumble Fish, a movie about wannabe gangsters in a small town, correlates the anger they feel, as inhabitants of a confined environment, to Siamese fighting fish trapped in a tank; suggesting that if they broke free to a greater surrounding, they would find peace.

This collection of 50 illustrated Siamese fighting fish, screen printed on glass, that was then smashed, is shaped by that notion. Juxtaposing their entrapment is a much larger, much calmer looking fish swimming free. Optic lenses for glasses are used to give the illusion of bubbles, putting forward that this fish swims in a river, not in a tank.