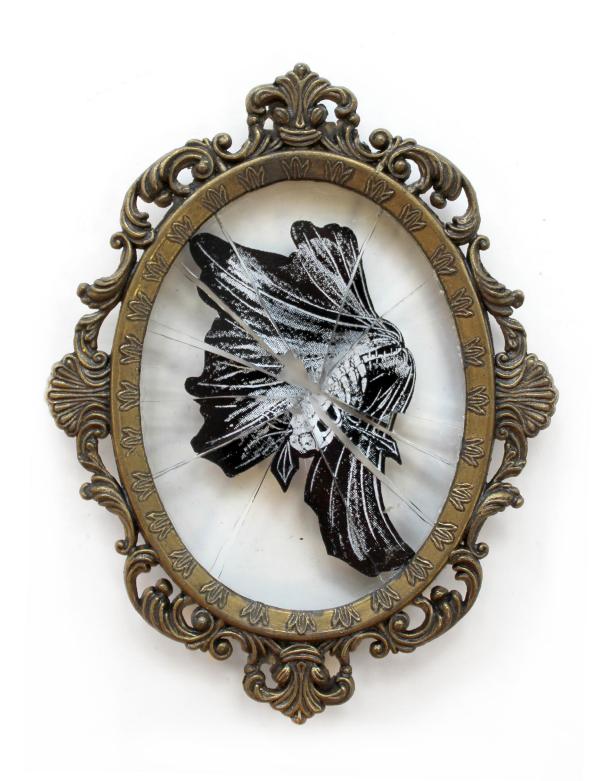

#### AN ART EXHIBITION OF SCREEN PRINTED FISH SKELETONS ON BROKEN GLASS IN VINTAGE FRAMES, BY D!VE

"Someone oughta get you off the streets. Somebody oughta put the fish in the river."

Rumble Fish, a movie about wannabe gangsters in a small town, correlates the anger they feel, as inhabitants of a confined environment, to Siamese fighting fish trapped in a tank; suggesting that if they broke free to a greater surrounding, they would find peace.

This collection of 50 illustrated Siamese fighting fish, screen printed on glass, that was then smashed, is shaped by that notion. Juxtaposing their entrapment is a much larger, much calmer looking fish swimming free. Optic lenses for glasses are used to give the illusion of bubbles, putting forward that this fish swims in a river, not in a tank.