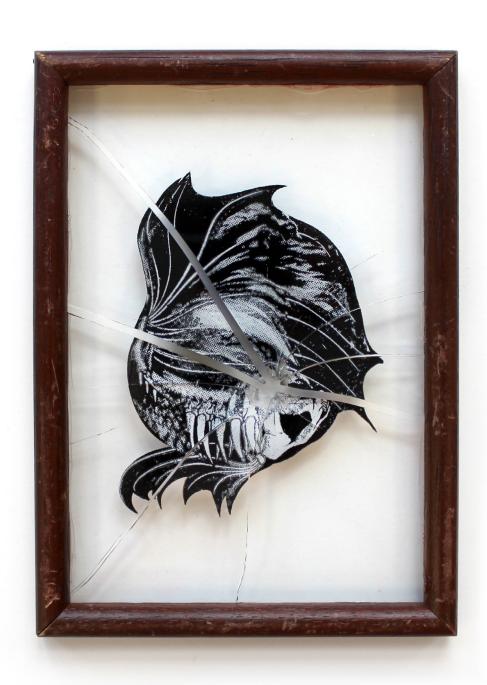

#### AN ART EXHIBITION OF SCREEN PRINTED FISH SKELETONS ON BROKEN GLASS IN VINTAGE FRAMES, BY D!VE

"Someone oughta get you off the streets. Somebody oughta put the fish in the river."

Rumble Fish, a movie about wannabe gangsters in a small town, correlates the anger they feel, as inhabitants of a confined environment, to Siamese fighting fish trapped in a tank; suggesting that if they broke free to a greater surrounding, they would find peace.

This collection of 50 illustrated Siamese fighting fish, screen printed on glass, that was then smashed, is shaped by that notion. Juxtaposing their entrapment is a much larger, much calmer looking fish swimming free. Optic lenses for glasses are used to give the illusion of bubbles, putting forward that this fish swims in a river, not in a tank.