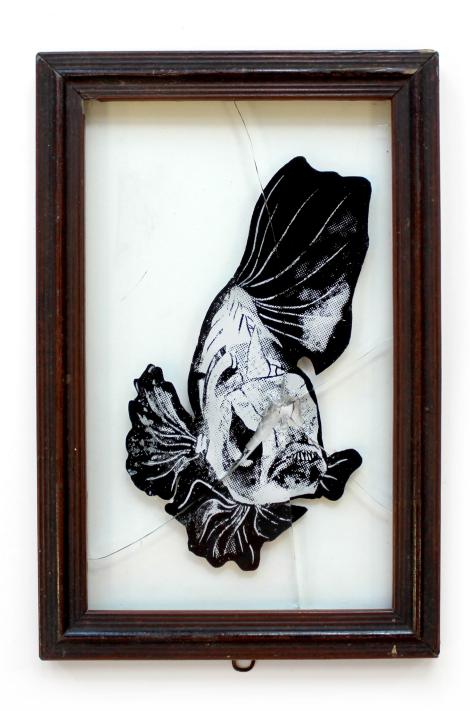

#### AN ART EXHIBITION OF SCREEN PRINTED FISH SKELETONS ON BROKEN GLASS IN VINTAGE FRAMES, BY D!VE

"Someone oughta get you off the streets. Somebody oughta put the fish in the river."

Rumble Fish, a movie about wannabe gangsters in a small town, correlates the anger they feel, as inhabitants of a confined environment, to Siamese fighting fish trapped in a tank; suggesting that if they broke free to a greater surrounding, they would find peace.

This collection of 50 illustrated Siamese fighting fish, screen printed on glass, that was then smashed, is shaped by that notion. Juxtaposing their entrapment is a much larger, much calmer looking fish swimming free. Optic lenses for glasses are used to give the illusion of bubbles, putting forward that this fish swims in a river, not in a tank.