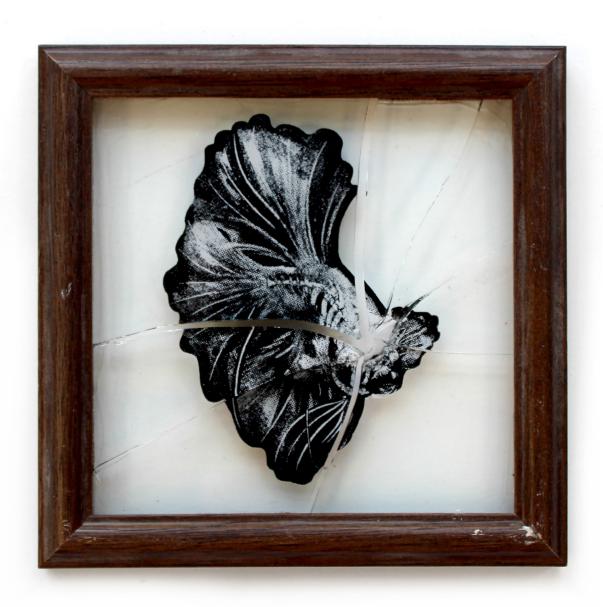

#### AN ART EXHIBITION OF SCREEN PRINTED FISH SKELETONS ON BROKEN GLASS IN VINTAGE FRAMES, BY D!VE

"Someone oughta get you off the streets. Somebody oughta put the fish in the river."

Rumble Fish, a movie about wannabe gangsters in a small town, correlates the anger they feel, as inhabitants of a confined environment, to Siamese fighting fish trapped in a tank; suggesting that if they broke free to a greater surrounding, they would find peace.

This collection of 50 illustrated Siamese fighting fish, screen printed on glass, that was then smashed, is shaped by that notion. Juxtaposing their entrapment is a much larger, much calmer looking fish swimming free. Optic lenses for glasses are used to give the illusion of bubbles, putting forward that this fish swims in a river, not in a tank.