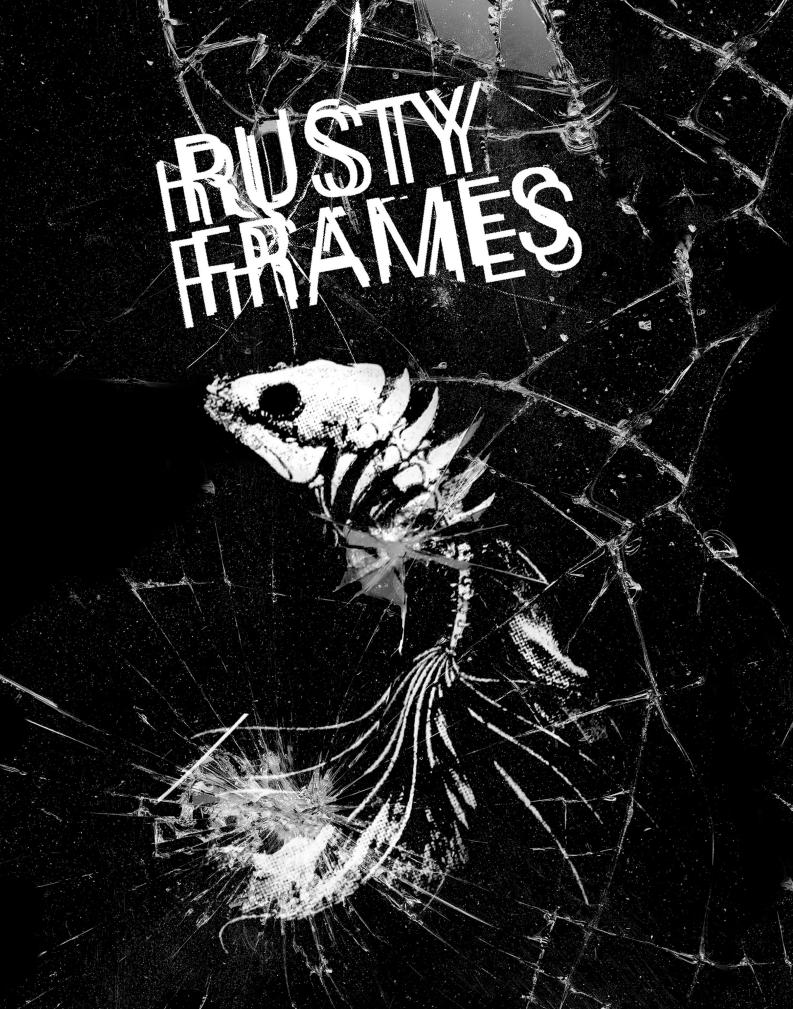

## RUSTY FRAMES.

20/04/23 - 27/04/23

20 SQUARE 7, KOPERNIKUS STRASSE 14 10245 BERLIN

#### AN ART EXHIBITION OF SCREEN PRINTED FISH SKELETONS ON BROKEN GLASS IN VINTAGE FRAMES, BY D!VE

"Someone oughta get you off the streets. Somebody oughta put the fish in the river."

Rumble Fish, a movie about wannabe gangsters in a small town, correlates the anger they feel, as inhabitants of a confined environment, to Siamese fighting fish trapped in a tank; suggesting that if they broke free to a greater surrounding, they would find peace.

This collection of 50 illustrated Siamese fighting fish, screen printed on glass, that was then smashed, is shaped by that notion. Juxtaposing their entrapment is a much larger, much calmer looking fish swimming free. Optic lenses for glasses are used to give the illusion of bubbles, putting forward that this fish swims in a river, not in a tank.