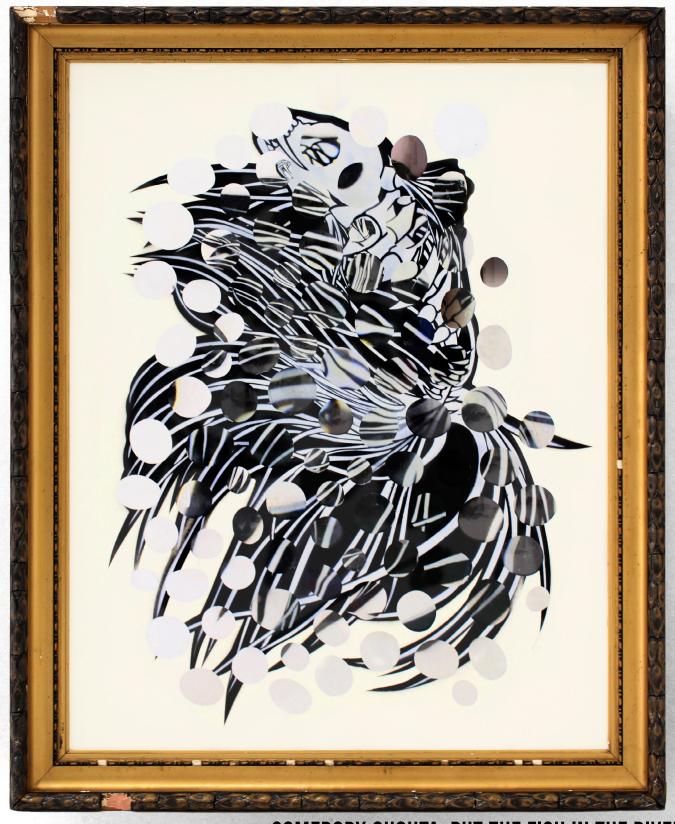

#### AN ART EXHIBITION OF SCREEN PRINTED FISH SKELETONS ON BROKEN GLASS IN VINTAGE FRAMES, BY D!VE

"Someone oughta get you off the streets. Somebody oughta put the fish in the river."

Rumble Fish, a movie about wannabe gangsters in a small town, correlates the anger they feel, as inhabitants of a confined environment, to Siamese fighting fish trapped in a tank; suggesting that if they broke free to a greater surrounding, they would find peace.

This collection of 50 illustrated Siamese fighting fish, screen printed on glass, that was then smashed, is shaped by that notion. Juxtaposing their entrapment is a much larger, much calmer looking fish swimming free. Optic lenses for glasses are used to give the illusion of bubbles, putting forward that this fish swims in a river, not in a tank.