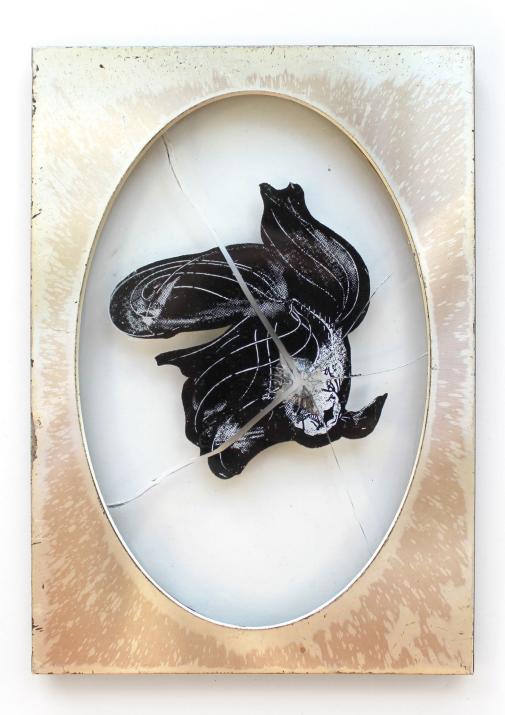

#### AN ART EXHIBITION OF SCREEN PRINTED FISH SKELETONS ON BROKEN GLASS IN VINTAGE FRAMES, BY D!VE

"Someone oughta get you off the streets. Somebody oughta put the fish in the river."

Rumble Fish, a movie about wannabe gangsters in a small town, correlates the anger they feel, as inhabitants of a confined environment, to Siamese fighting fish trapped in a tank; suggesting that if they broke free to a greater surrounding, they would find peace.

This collection of 50 illustrated Siamese fighting fish, screen printed on glass, that was then smashed, is shaped by that notion. Juxtaposing their entrapment is a much larger, much calmer looking fish swimming free. Optic lenses for glasses are used to give the illusion of bubbles, putting forward that this fish swims in a river, not in a tank.