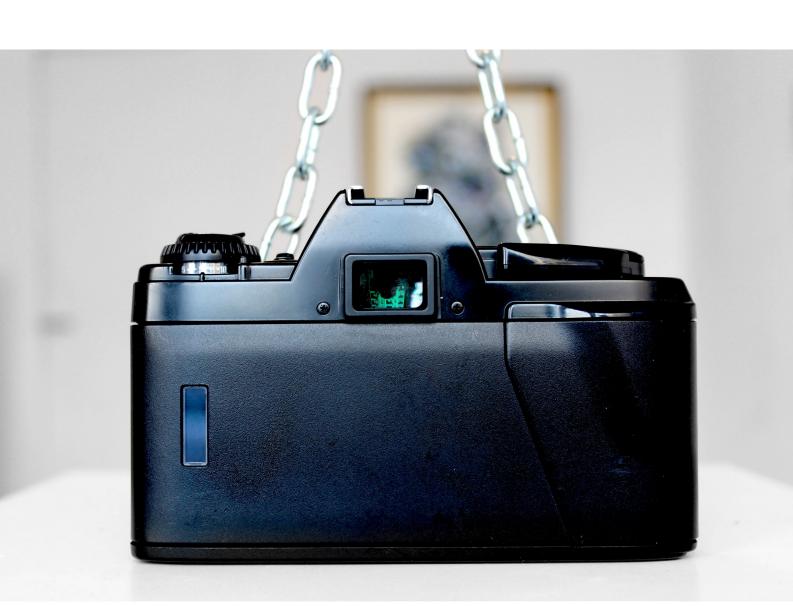

#### VIEWFINDER.

A HIDDEN FISH INSIDE OF A BROKEN CAMERA

OPENING NIGHT, 20TH APRIL 2023