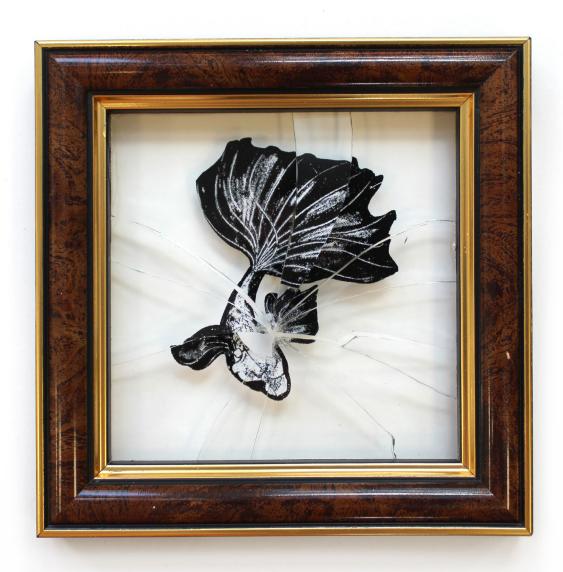

#### AN ART EXHIBITION OF SCREEN PRINTED FISH SKELETONS ON BROKEN GLASS IN VINTAGE FRAMES, BY D!VE

"Someone oughta get you off the streets. Somebody oughta put the fish in the river."

Rumble Fish, a movie about wannabe gangsters in a small town, correlates the anger they feel, as inhabitants of a confined environment, to Siamese fighting fish trapped in a tank; suggesting that if they broke free to a greater surrounding, they would find peace.

This collection of 50 illustrated Siamese fighting fish, screen printed on glass, that was then smashed, is shaped by that notion. Juxtaposing their entrapment is a much larger, much calmer looking fish swimming free. Optic lenses for glasses are used to give the illusion of bubbles, putting forward that this fish swims in a river, not in a tank.