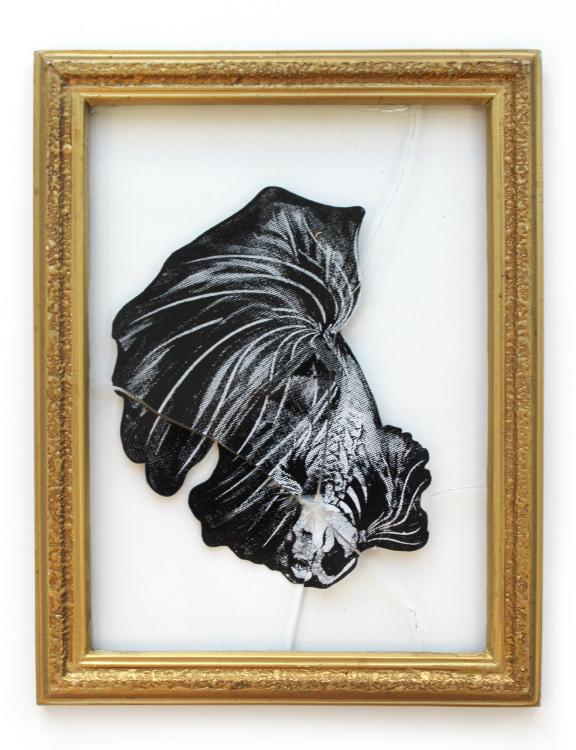

#### AN ART EXHIBITION OF SCREEN PRINTED FISH SKELETONS ON BROKEN GLASS IN VINTAGE FRAMES, BY D!VE

"Someone oughta get you off the streets. Somebody oughta put the fish in the river."

Rumble Fish, a movie about wannabe gangsters in a small town, correlates the anger they feel, as inhabitants of a confined environment, to Siamese fighting fish trapped in a tank; suggesting that if they broke free to a greater surrounding, they would find peace.

This collection of 50 illustrated Siamese fighting fish, screen printed on glass, that was then smashed, is shaped by that notion. Juxtaposing their entrapment is a much larger, much calmer looking fish swimming free. Optic lenses for glasses are used to give the illusion of bubbles, putting forward that this fish swims in a river, not in a tank.