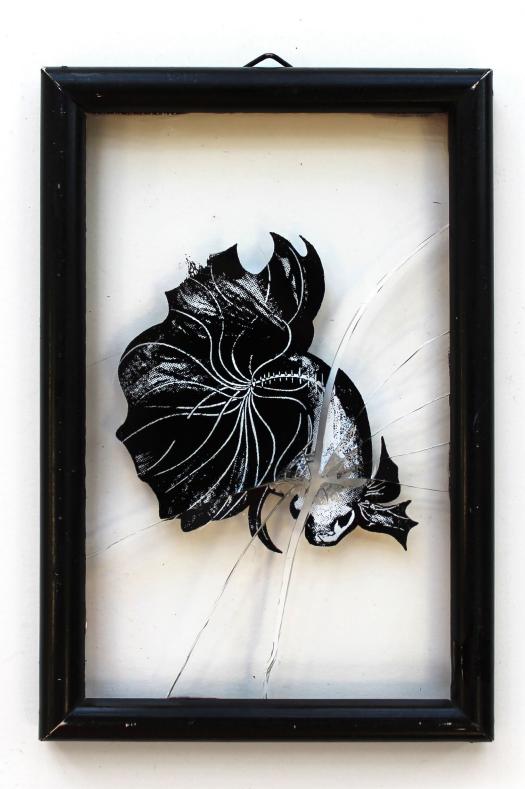

#### AN ART EXHIBITION OF SCREEN PRINTED FISH SKELETONS ON BROKEN GLASS IN VINTAGE FRAMES, BY D!VE

"Someone oughta get you off the streets. Somebody oughta put the fish in the river."

Rumble Fish, a movie about wannabe gangsters in a small town, correlates the anger they feel, as inhabitants of a confined environment, to Siamese fighting fish trapped in a tank; suggesting that if they broke free to a greater surrounding, they would find peace.

This collection of 50 illustrated Siamese fighting fish, screen printed on glass, that was then smashed, is shaped by that notion. Juxtaposing their entrapment is a much larger, much calmer looking fish swimming free. Optic lenses for glasses are used to give the illusion of bubbles, putting forward that this fish swims in a river, not in a tank.