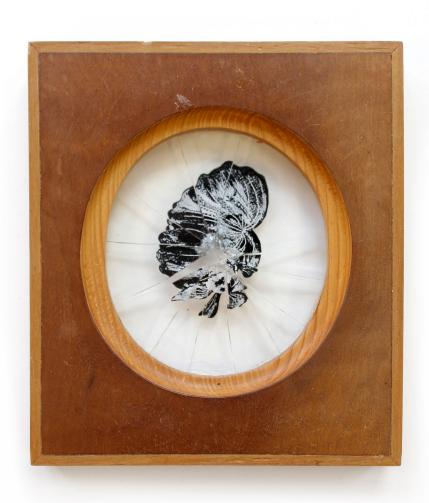

#### AN ART EXHIBITION OF SCREEN PRINTED FISH SKELETONS ON BROKEN GLASS IN VINTAGE FRAMES, BY D!VE

"Someone oughta get you off the streets. Somebody oughta put the fish in the river."

Rumble Fish, a movie about wannabe gangsters in a small town, correlates the anger they feel, as inhabitants of a confined environment, to Siamese fighting fish trapped in a tank; suggesting that if they broke free to a greater surrounding, they would find peace.

This collection of 50 illustrated Siamese fighting fish, screen printed on glass, that was then smashed, is shaped by that notion. Juxtaposing their entrapment is a much larger, much calmer looking fish swimming free. Optic lenses for glasses are used to give the illusion of bubbles, putting forward that this fish swims in a river, not in a tank.