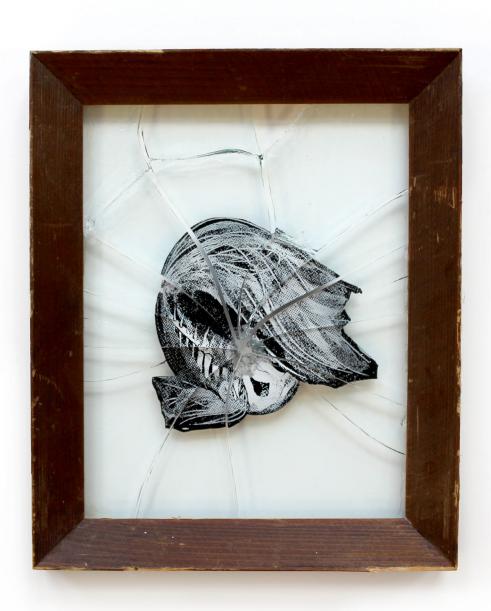

#### AN ART EXHIBITION OF SCREEN PRINTED FISH SKELETONS ON BROKEN GLASS IN VINTAGE FRAMES, BY D!VE

"Someone oughta get you off the streets. Somebody oughta put the fish in the river."

Rumble Fish, a movie about wannabe gangsters in a small town, correlates the anger they feel, as inhabitants of a confined environment, to Siamese fighting fish trapped in a tank; suggesting that if they broke free to a greater surrounding, they would find peace.

This collection of 50 illustrated Siamese fighting fish, screen printed on glass, that was then smashed, is shaped by that notion. Juxtaposing their entrapment is a much larger, much calmer looking fish swimming free. Optic lenses for glasses are used to give the illusion of bubbles, putting forward that this fish swims in a river, not in a tank.