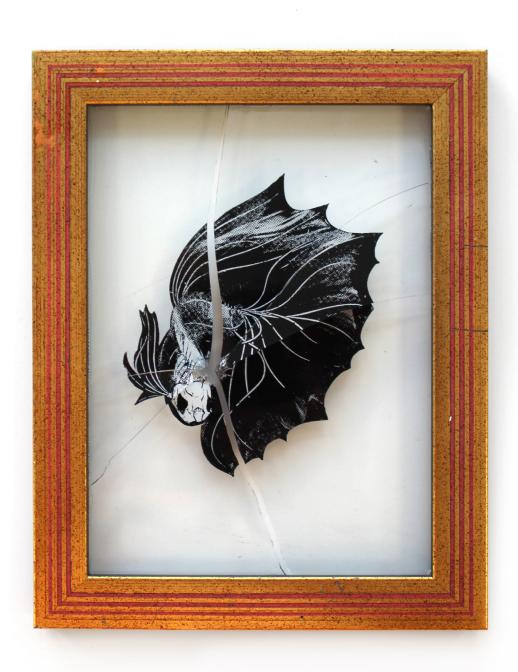

#### AN ART EXHIBITION OF SCREEN PRINTED FISH SKELETONS ON BROKEN GLASS IN VINTAGE FRAMES, BY D!VE

"Someone oughta get you off the streets. Somebody oughta put the fish in the river."

Rumble Fish, a movie about wannabe gangsters in a small town, correlates the anger they feel, as inhabitants of a confined environment, to Siamese fighting fish trapped in a tank; suggesting that if they broke free to a greater surrounding, they would find peace.

This collection of 50 illustrated Siamese fighting fish, screen printed on glass, that was then smashed, is shaped by that notion. Juxtaposing their entrapment is a much larger, much calmer looking fish swimming free. Optic lenses for glasses are used to give the illusion of bubbles, putting forward that this fish swims in a river, not in a tank.