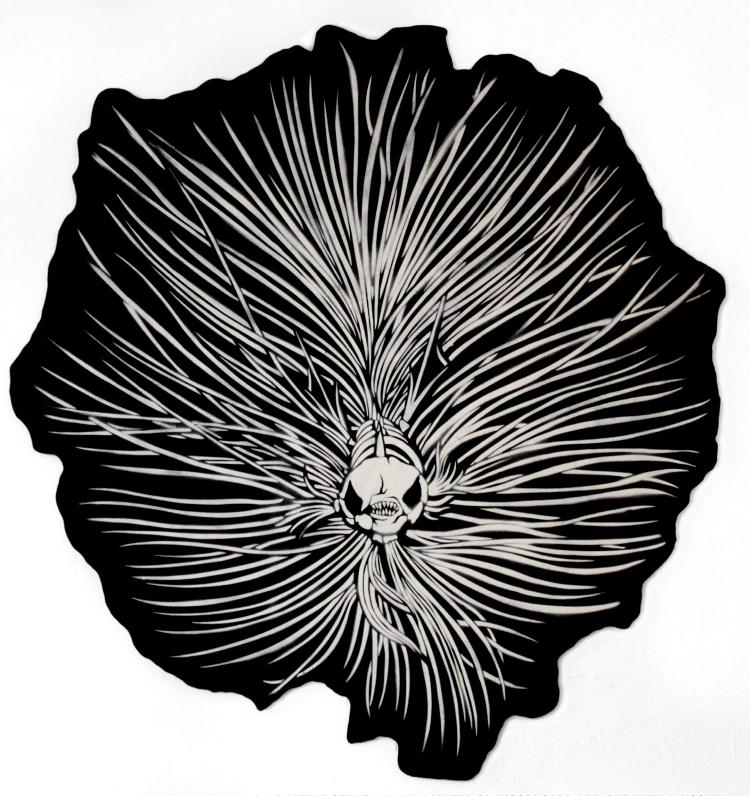

## STENCIL.

A 1.5 METRE STENCIL HAND PAINTED ON WOODBOARD AND CUT WITH A JIGSAW