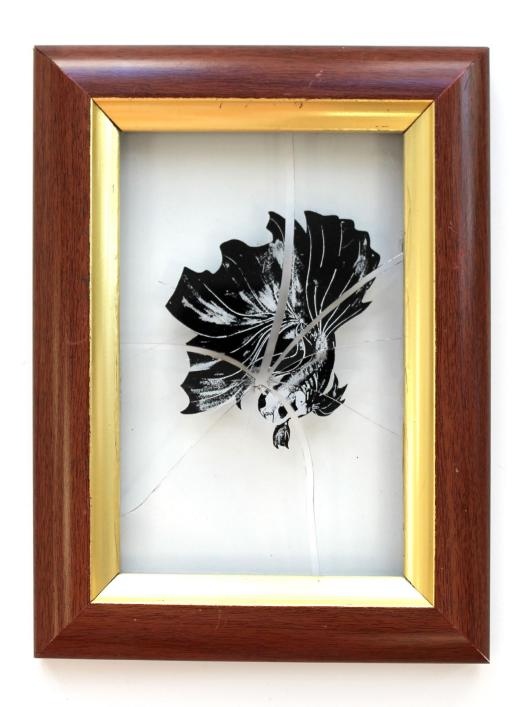

#### AN ART EXHIBITION OF SCREEN PRINTED FISH SKELETONS ON BROKEN GLASS IN VINTAGE FRAMES, BY D!VE

"Someone oughta get you off the streets. Somebody oughta put the fish in the river."

Rumble Fish, a movie about wannabe gangsters in a small town, correlates the anger they feel, as inhabitants of a confined environment, to Siamese fighting fish trapped in a tank; suggesting that if they broke free to a greater surrounding, they would find peace.

This collection of 50 illustrated Siamese fighting fish, screen printed on glass, that was then smashed, is shaped by that notion. Juxtaposing their entrapment is a much larger, much calmer looking fish swimming free. Optic lenses for glasses are used to give the illusion of bubbles, putting forward that this fish swims in a river, not in a tank.