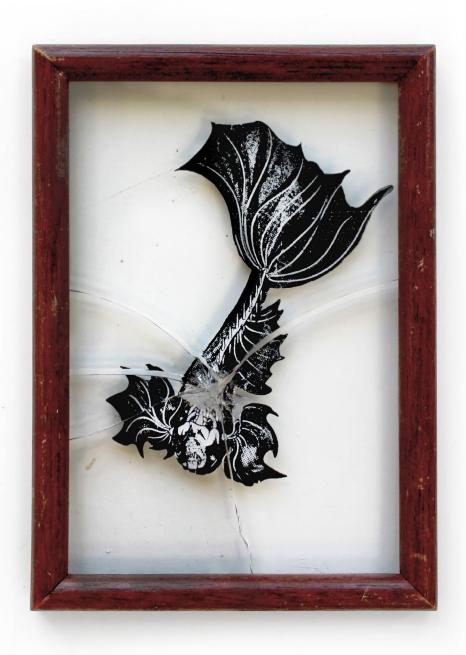

#### AN ART EXHIBITION OF SCREEN PRINTED FISH SKELETONS ON BROKEN GLASS IN VINTAGE FRAMES, BY D!VE

"Someone oughta get you off the streets. Somebody oughta put the fish in the river."

Rumble Fish, a movie about wannabe gangsters in a small town, correlates the anger they feel, as inhabitants of a confined environment, to Siamese fighting fish trapped in a tank; suggesting that if they broke free to a greater surrounding, they would find peace.

This collection of 50 illustrated Siamese fighting fish, screen printed on glass, that was then smashed, is shaped by that notion. Juxtaposing their entrapment is a much larger, much calmer looking fish swimming free. Optic lenses for glasses are used to give the illusion of bubbles, putting forward that this fish swims in a river, not in a tank.