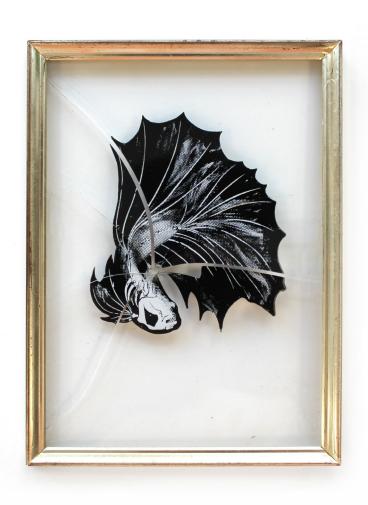

#### AN ART EXHIBITION OF SCREEN PRINTED FISH SKELETONS ON BROKEN GLASS IN VINTAGE FRAMES, BY D!VE

"Someone oughta get you off the streets. Somebody oughta put the fish in the river."

Rumble Fish, a movie about wannabe gangsters in a small town, correlates the anger they feel, as inhabitants of a confined environment, to Siamese fighting fish trapped in a tank; suggesting that if they broke free to a greater surrounding, they would find peace.

This collection of 50 illustrated Siamese fighting fish, screen printed on glass, that was then smashed, is shaped by that notion. Juxtaposing their entrapment is a much larger, much calmer looking fish swimming free. Optic lenses for glasses are used to give the illusion of bubbles, putting forward that this fish swims in a river, not in a tank.