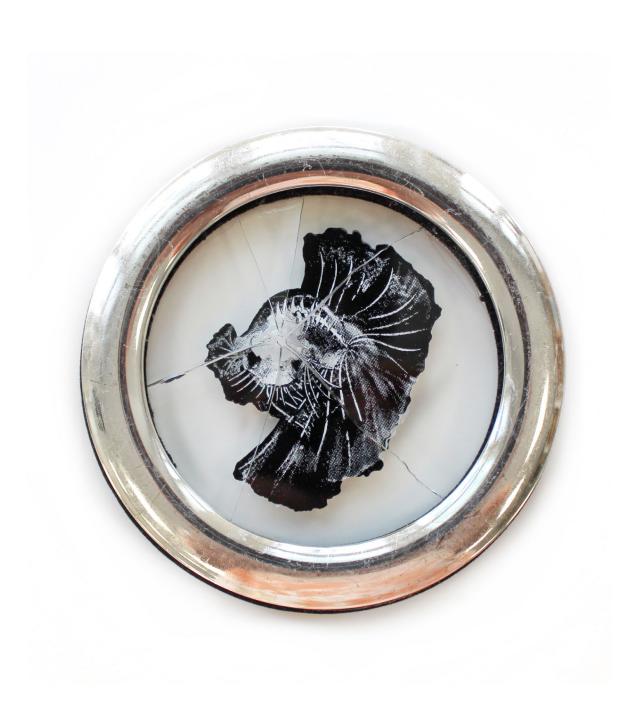

#### AN ART EXHIBITION OF SCREEN PRINTED FISH SKELETONS ON BROKEN GLASS IN VINTAGE FRAMES, BY D!VE

"Someone oughta get you off the streets. Somebody oughta put the fish in the river."

Rumble Fish, a movie about wannabe gangsters in a small town, correlates the anger they feel, as inhabitants of a confined environment, to Siamese fighting fish trapped in a tank; suggesting that if they broke free to a greater surrounding, they would find peace.

This collection of 50 illustrated Siamese fighting fish, screen printed on glass, that was then smashed, is shaped by that notion. Juxtaposing their entrapment is a much larger, much calmer looking fish swimming free. Optic lenses for glasses are used to give the illusion of bubbles, putting forward that this fish swims in a river, not in a tank.