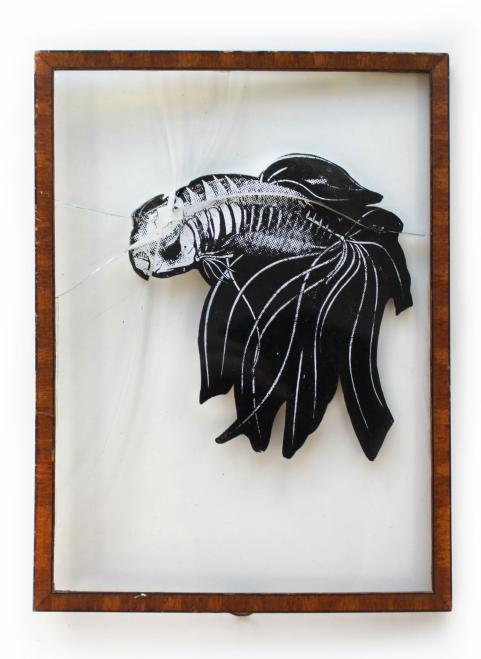

#### AN ART EXHIBITION OF SCREEN PRINTED FISH SKELETONS ON BROKEN GLASS IN VINTAGE FRAMES, BY D!VE

"Someone oughta get you off the streets. Somebody oughta put the fish in the river."

Rumble Fish, a movie about wannabe gangsters in a small town, correlates the anger they feel, as inhabitants of a confined environment, to Siamese fighting fish trapped in a tank; suggesting that if they broke free to a greater surrounding, they would find peace.

This collection of 50 illustrated Siamese fighting fish, screen printed on glass, that was then smashed, is shaped by that notion. Juxtaposing their entrapment is a much larger, much calmer looking fish swimming free. Optic lenses for glasses are used to give the illusion of bubbles, putting forward that this fish swims in a river, not in a tank.