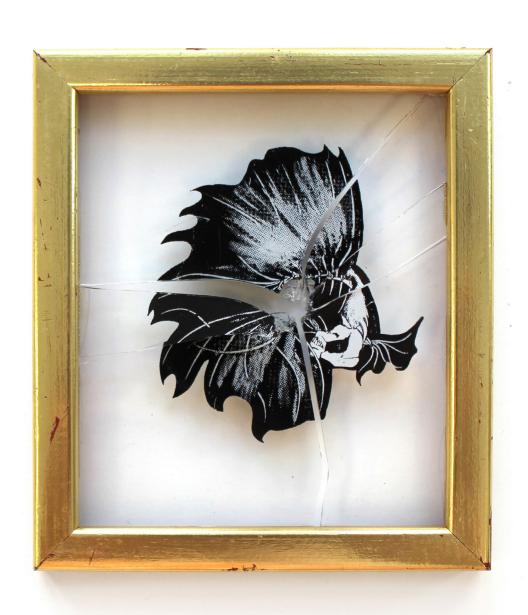

#### AN ART EXHIBITION OF SCREEN PRINTED FISH SKELETONS ON BROKEN GLASS IN VINTAGE FRAMES, BY D!VE

"Someone oughta get you off the streets. Somebody oughta put the fish in the river."

Rumble Fish, a movie about wannabe gangsters in a small town, correlates the anger they feel, as inhabitants of a confined environment, to Siamese fighting fish trapped in a tank; suggesting that if they broke free to a greater surrounding, they would find peace.

This collection of 50 illustrated Siamese fighting fish, screen printed on glass, that was then smashed, is shaped by that notion. Juxtaposing their entrapment is a much larger, much calmer looking fish swimming free. Optic lenses for glasses are used to give the illusion of bubbles, putting forward that this fish swims in a river, not in a tank.