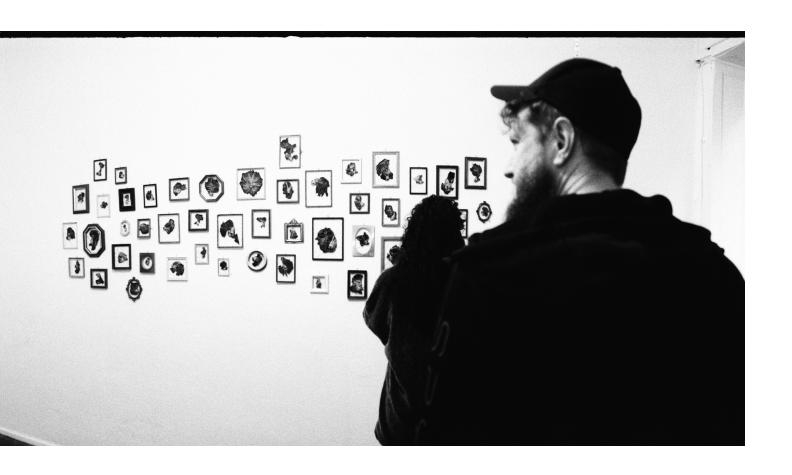

#### AN ART EXHIBITION OF SCREEN PRINTED FISH SKELETONS ON BROKEN GLASS IN VINTAGE FRAMES, BY D!VE

"Someone oughta get you off the streets. Somebody oughta put the fish in the river."

Rumble Fish, a movie about wannabe gangsters in a small town, correlates the anger they feel, as inhabitants of a confined environment, to Siamese fighting fish trapped in a tank; suggesting that if they broke free to a greater surrounding, they would find peace.

This collection of 50 illustrated Siamese fighting fish, screen printed on glass, that was then smashed, is shaped by that notion. Juxtaposing their entrapment is a much larger, much calmer looking fish swimming free. Optic lenses for glasses are used to give the illusion of bubbles, putting forward that this fish swims in a river, not in a tank.