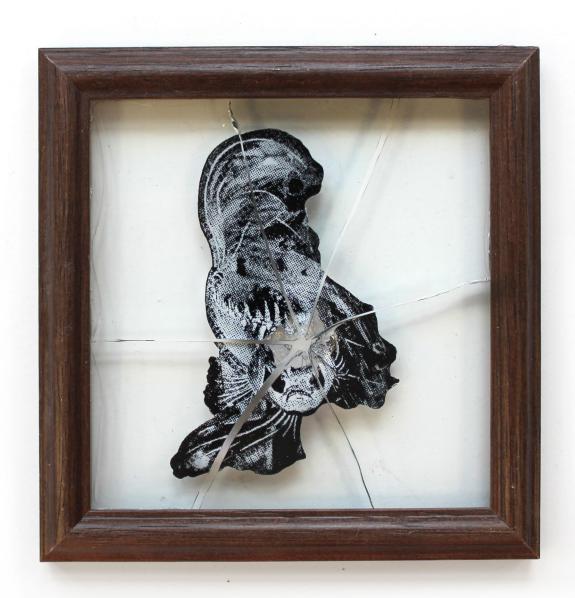

#### AN ART EXHIBITION OF SCREEN PRINTED FISH SKELETONS ON BROKEN GLASS IN VINTAGE FRAMES, BY D!VE

"Someone oughta get you off the streets. Somebody oughta put the fish in the river."

Rumble Fish, a movie about wannabe gangsters in a small town, correlates the anger they feel, as inhabitants of a confined environment, to Siamese fighting fish trapped in a tank; suggesting that if they broke free to a greater surrounding, they would find peace.

This collection of 50 illustrated Siamese fighting fish, screen printed on glass, that was then smashed, is shaped by that notion. Juxtaposing their entrapment is a much larger, much calmer looking fish swimming free. Optic lenses for glasses are used to give the illusion of bubbles, putting forward that this fish swims in a river, not in a tank.