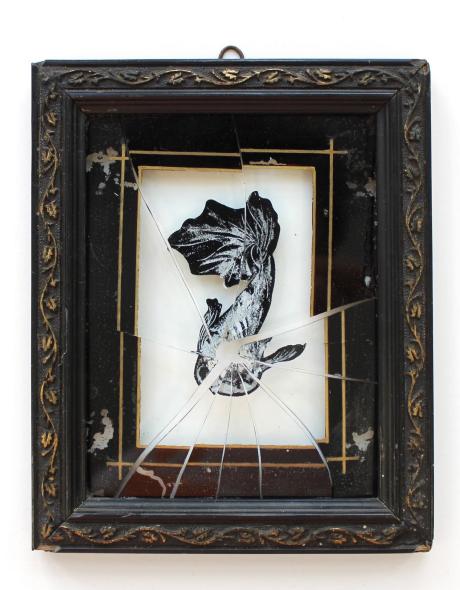

#### AN ART EXHIBITION OF SCREEN PRINTED FISH SKELETONS ON BROKEN GLASS IN VINTAGE FRAMES, BY D!VE

"Someone oughta get you off the streets. Somebody oughta put the fish in the river."

Rumble Fish, a movie about wannabe gangsters in a small town, correlates the anger they feel, as inhabitants of a confined environment, to Siamese fighting fish trapped in a tank; suggesting that if they broke free to a greater surrounding, they would find peace.

This collection of 50 illustrated Siamese fighting fish, screen printed on glass, that was then smashed, is shaped by that notion. Juxtaposing their entrapment is a much larger, much calmer looking fish swimming free. Optic lenses for glasses are used to give the illusion of bubbles, putting forward that this fish swims in a river, not in a tank.