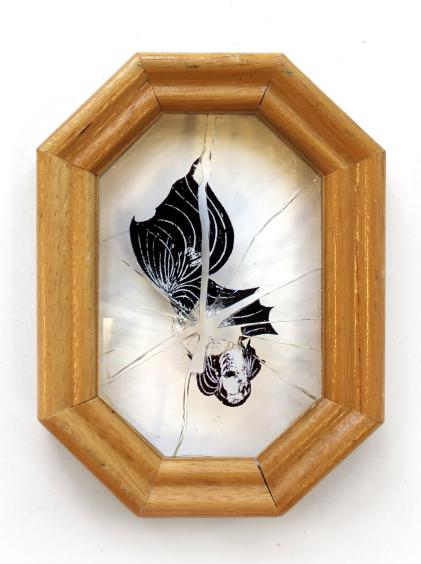

#### AN ART EXHIBITION OF SCREEN PRINTED FISH SKELETONS ON BROKEN GLASS IN VINTAGE FRAMES, BY D!VE

"Someone oughta get you off the streets. Somebody oughta put the fish in the river."

Rumble Fish, a movie about wannabe gangsters in a small town, correlates the anger they feel, as inhabitants of a confined environment, to Siamese fighting fish trapped in a tank; suggesting that if they broke free to a greater surrounding, they would find peace.

This collection of 50 illustrated Siamese fighting fish, screen printed on glass, that was then smashed, is shaped by that notion. Juxtaposing their entrapment is a much larger, much calmer looking fish swimming free. Optic lenses for glasses are used to give the illusion of bubbles, putting forward that this fish swims in a river, not in a tank.