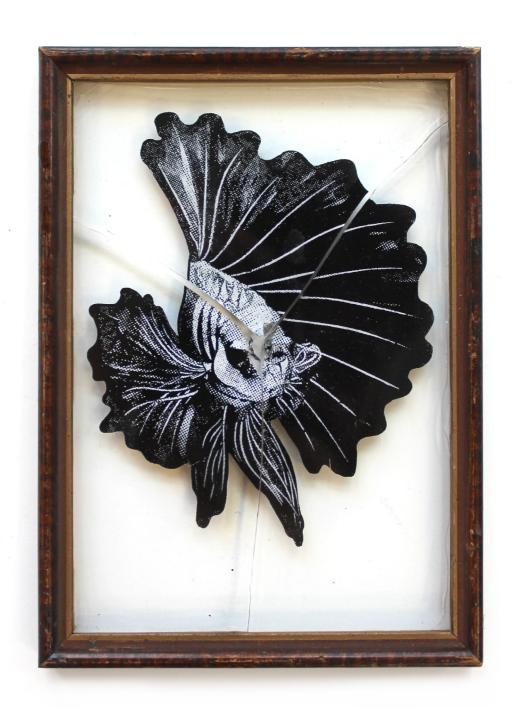

#### AN ART EXHIBITION OF SCREEN PRINTED FISH SKELETONS ON BROKEN GLASS IN VINTAGE FRAMES, BY D!VE

"Someone oughta get you off the streets. Somebody oughta put the fish in the river."

Rumble Fish, a movie about wannabe gangsters in a small town, correlates the anger they feel, as inhabitants of a confined environment, to Siamese fighting fish trapped in a tank; suggesting that if they broke free to a greater surrounding, they would find peace.

This collection of 50 illustrated Siamese fighting fish, screen printed on glass, that was then smashed, is shaped by that notion. Juxtaposing their entrapment is a much larger, much calmer looking fish swimming free. Optic lenses for glasses are used to give the illusion of bubbles, putting forward that this fish swims in a river, not in a tank.