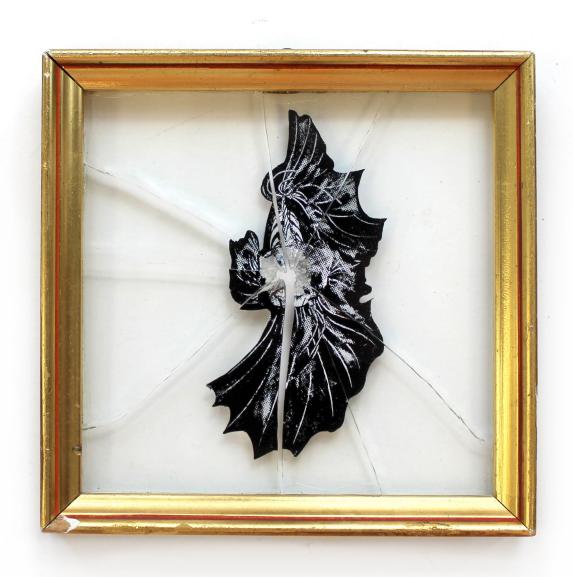

#### AN ART EXHIBITION OF SCREEN PRINTED FISH SKELETONS ON BROKEN GLASS IN VINTAGE FRAMES, BY D!VE

"Someone oughta get you off the streets. Somebody oughta put the fish in the river."

Rumble Fish, a movie about wannabe gangsters in a small town, correlates the anger they feel, as inhabitants of a confined environment, to Siamese fighting fish trapped in a tank; suggesting that if they broke free to a greater surrounding, they would find peace.

This collection of 50 illustrated Siamese fighting fish, screen printed on glass, that was then smashed, is shaped by that notion. Juxtaposing their entrapment is a much larger, much calmer looking fish swimming free. Optic lenses for glasses are used to give the illusion of bubbles, putting forward that this fish swims in a river, not in a tank.