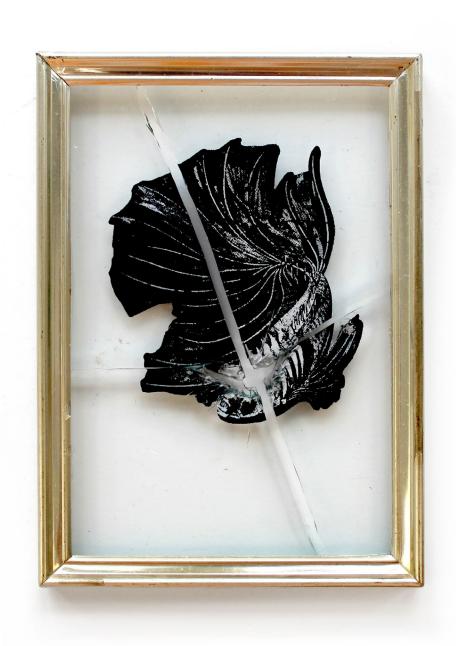

#### AN ART EXHIBITION OF SCREEN PRINTED FISH SKELETONS ON BROKEN GLASS IN VINTAGE FRAMES, BY D!VE

"Someone oughta get you off the streets. Somebody oughta put the fish in the river."

Rumble Fish, a movie about wannabe gangsters in a small town, correlates the anger they feel, as inhabitants of a confined environment, to Siamese fighting fish trapped in a tank; suggesting that if they broke free to a greater surrounding, they would find peace.

This collection of 50 illustrated Siamese fighting fish, screen printed on glass, that was then smashed, is shaped by that notion. Juxtaposing their entrapment is a much larger, much calmer looking fish swimming free. Optic lenses for glasses are used to give the illusion of bubbles, putting forward that this fish swims in a river, not in a tank.