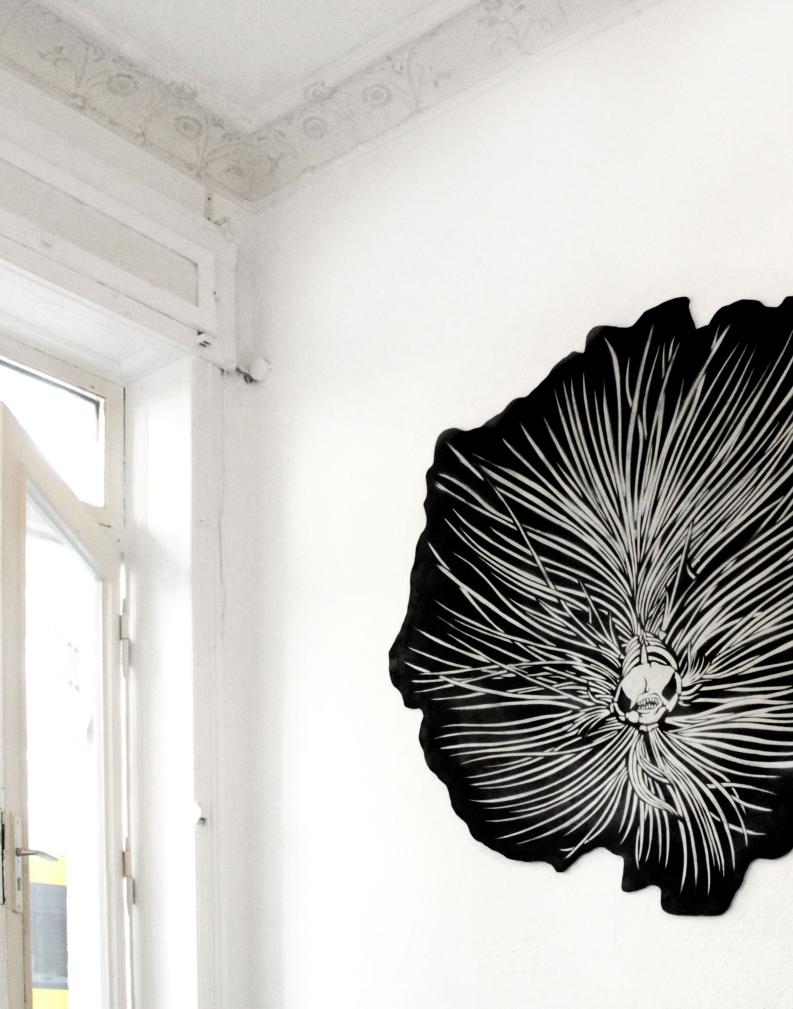

## STENCIL.

A 1.5 METRE STENCIL HAND PAINTED ON WOODBOARD AND CUT WITH A JIGSAW