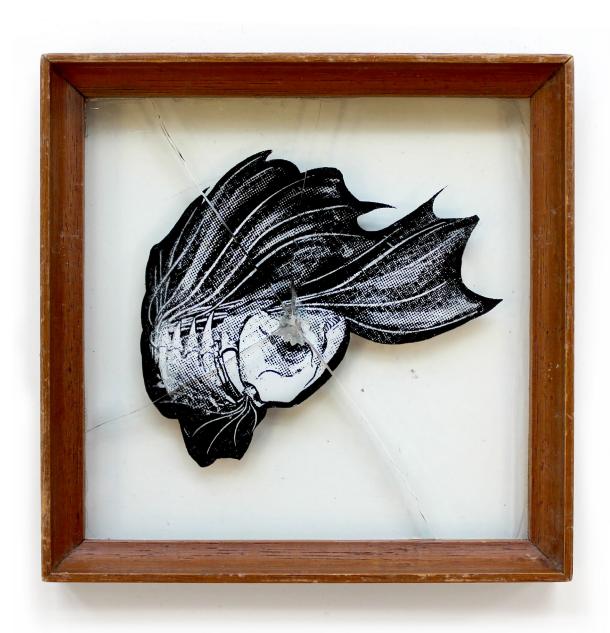

#### AN ART EXHIBITION OF SCREEN PRINTED FISH SKELETONS ON BROKEN GLASS IN VINTAGE FRAMES, BY D!VE

"Someone oughta get you off the streets. Somebody oughta put the fish in the river."

Rumble Fish, a movie about wannabe gangsters in a small town, correlates the anger they feel, as inhabitants of a confined environment, to Siamese fighting fish trapped in a tank; suggesting that if they broke free to a greater surrounding, they would find peace.

This collection of 50 illustrated Siamese fighting fish, screen printed on glass, that was then smashed, is shaped by that notion. Juxtaposing their entrapment is a much larger, much calmer looking fish swimming free. Optic lenses for glasses are used to give the illusion of bubbles, putting forward that this fish swims in a river, not in a tank.