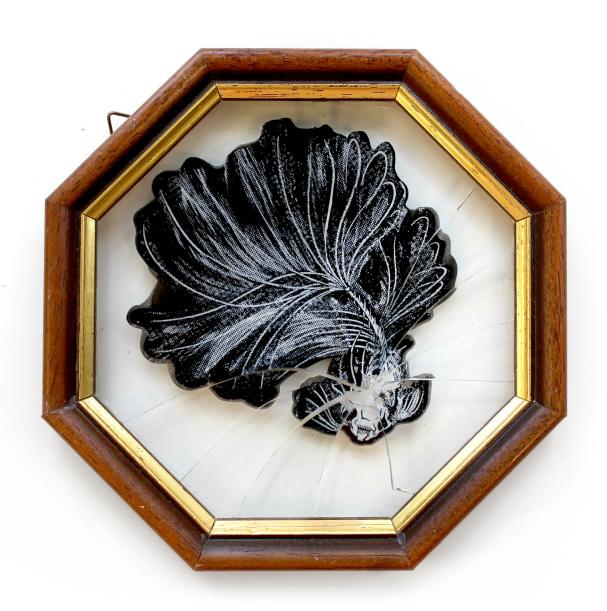

#### AN ART EXHIBITION OF SCREEN PRINTED FISH SKELETONS ON BROKEN GLASS IN VINTAGE FRAMES, BY D!VE

"Someone oughta get you off the streets. Somebody oughta put the fish in the river."

Rumble Fish, a movie about wannabe gangsters in a small town, correlates the anger they feel, as inhabitants of a confined environment, to Siamese fighting fish trapped in a tank; suggesting that if they broke free to a greater surrounding, they would find peace.

This collection of 50 illustrated Siamese fighting fish, screen printed on glass, that was then smashed, is shaped by that notion. Juxtaposing their entrapment is a much larger, much calmer looking fish swimming free. Optic lenses for glasses are used to give the illusion of bubbles, putting forward that this fish swims in a river, not in a tank.