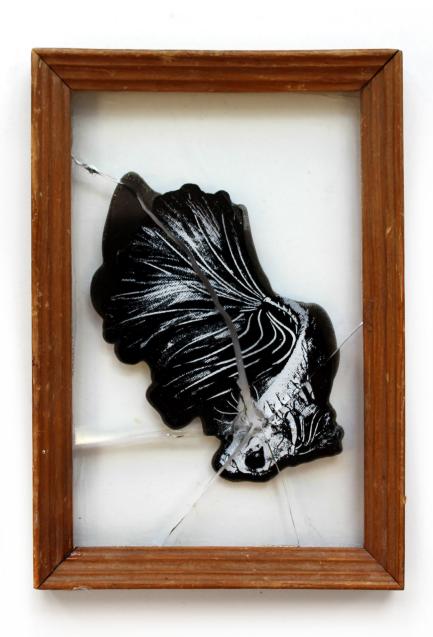

#### AN ART EXHIBITION OF SCREEN PRINTED FISH SKELETONS ON BROKEN GLASS IN VINTAGE FRAMES, BY D!VE

"Someone oughta get you off the streets. Somebody oughta put the fish in the river."

Rumble Fish, a movie about wannabe gangsters in a small town, correlates the anger they feel, as inhabitants of a confined environment, to Siamese fighting fish trapped in a tank; suggesting that if they broke free to a greater surrounding, they would find peace.

This collection of 50 illustrated Siamese fighting fish, screen printed on glass, that was then smashed, is shaped by that notion. Juxtaposing their entrapment is a much larger, much calmer looking fish swimming free. Optic lenses for glasses are used to give the illusion of bubbles, putting forward that this fish swims in a river, not in a tank.