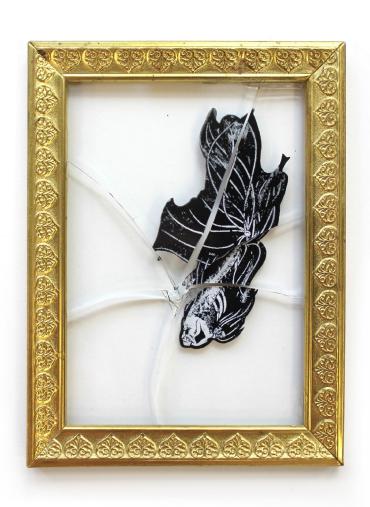

#### AN ART EXHIBITION OF SCREEN PRINTED FISH SKELETONS ON BROKEN GLASS IN VINTAGE FRAMES, BY D!VE

"Someone oughta get you off the streets. Somebody oughta put the fish in the river."

Rumble Fish, a movie about wannabe gangsters in a small town, correlates the anger they feel, as inhabitants of a confined environment, to Siamese fighting fish trapped in a tank; suggesting that if they broke free to a greater surrounding, they would find peace.

This collection of 50 illustrated Siamese fighting fish, screen printed on glass, that was then smashed, is shaped by that notion. Juxtaposing their entrapment is a much larger, much calmer looking fish swimming free. Optic lenses for glasses are used to give the illusion of bubbles, putting forward that this fish swims in a river, not in a tank.