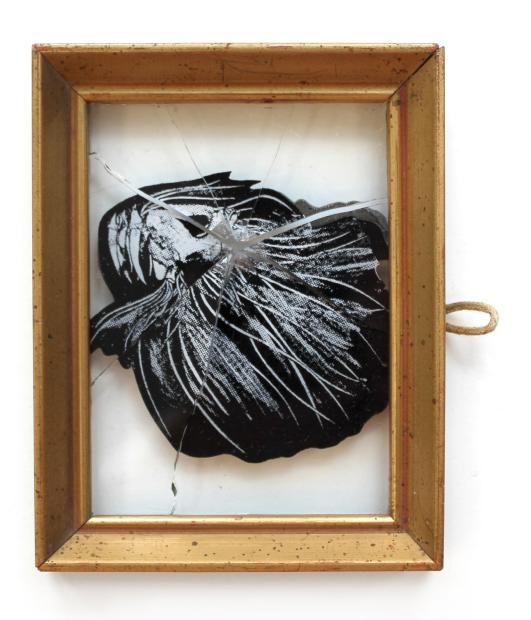

#### AN ART EXHIBITION OF SCREEN PRINTED FISH SKELETONS ON BROKEN GLASS IN VINTAGE FRAMES, BY D!VE

"Someone oughta get you off the streets. Somebody oughta put the fish in the river."

Rumble Fish, a movie about wannabe gangsters in a small town, correlates the anger they feel, as inhabitants of a confined environment, to Siamese fighting fish trapped in a tank; suggesting that if they broke free to a greater surrounding, they would find peace.

This collection of 50 illustrated Siamese fighting fish, screen printed on glass, that was then smashed, is shaped by that notion. Juxtaposing their entrapment is a much larger, much calmer looking fish swimming free. Optic lenses for glasses are used to give the illusion of bubbles, putting forward that this fish swims in a river, not in a tank.