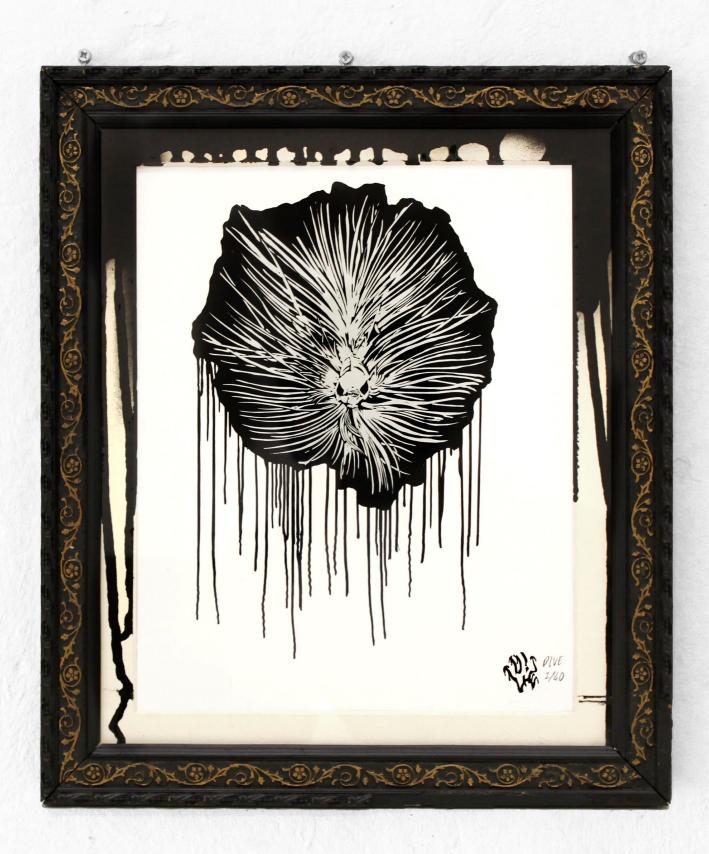

#### AN ART EXHIBITION OF SCREEN PRINTED FISH SKELETONS ON BROKEN GLASS IN VINTAGE FRAMES, BY D!VE

"Someone oughta get you off the streets. Somebody oughta put the fish in the river."

Rumble Fish, a movie about wannabe gangsters in a small town, correlates the anger they feel, as inhabitants of a confined environment, to Siamese fighting fish trapped in a tank; suggesting that if they broke free to a greater surrounding, they would find peace.

This collection of 50 illustrated Siamese fighting fish, screen printed on glass, that was then smashed, is shaped by that notion. Juxtaposing their entrapment is a much larger, much calmer looking fish swimming free. Optic lenses for glasses are used to give the illusion of bubbles, putting forward that this fish swims in a river, not in a tank.