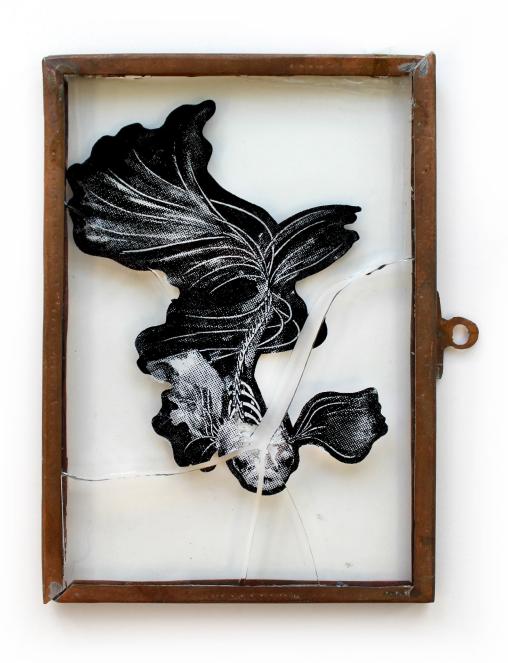

#### AN ART EXHIBITION OF SCREEN PRINTED FISH SKELETONS ON BROKEN GLASS IN VINTAGE FRAMES, BY D!VE

"Someone oughta get you off the streets. Somebody oughta put the fish in the river."

Rumble Fish, a movie about wannabe gangsters in a small town, correlates the anger they feel, as inhabitants of a confined environment, to Siamese fighting fish trapped in a tank; suggesting that if they broke free to a greater surrounding, they would find peace.

This collection of 50 illustrated Siamese fighting fish, screen printed on glass, that was then smashed, is shaped by that notion. Juxtaposing their entrapment is a much larger, much calmer looking fish swimming free. Optic lenses for glasses are used to give the illusion of bubbles, putting forward that this fish swims in a river, not in a tank.