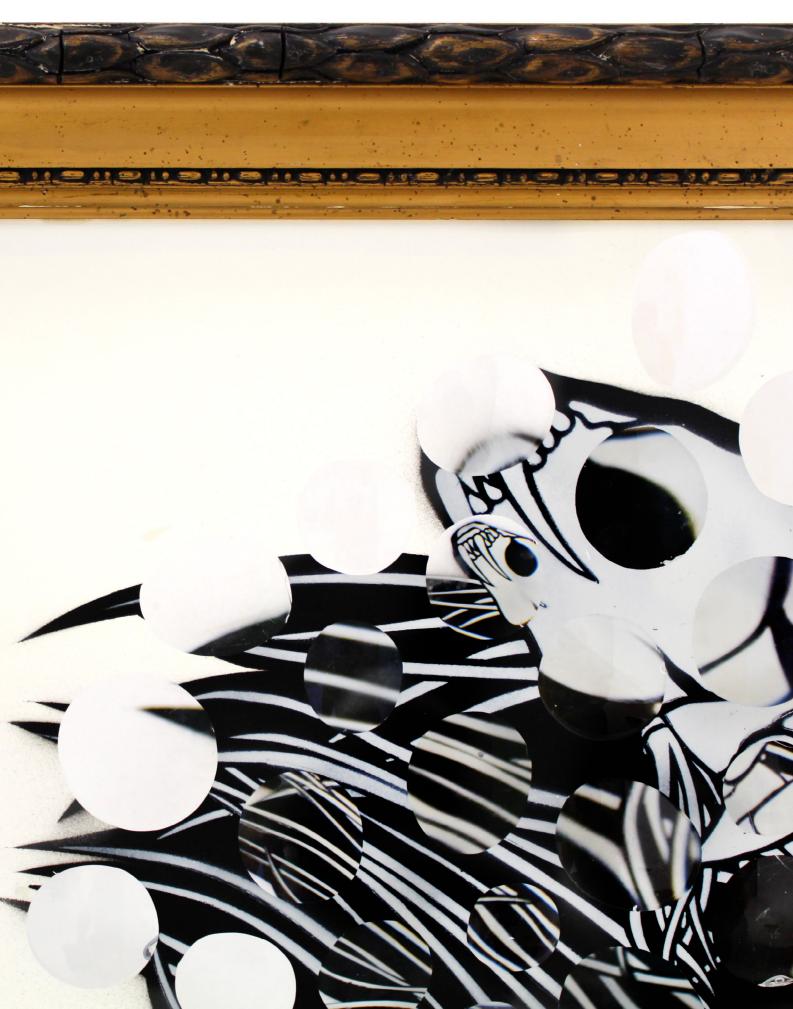

#### AN ART EXHIBITION OF SCREEN PRINTED FISH SKELETONS ON BROKEN GLASS IN VINTAGE FRAMES, BY D!VE

"Someone oughta get you off the streets. Somebody oughta put the fish in the river."

Rumble Fish, a movie about wannabe gangsters in a small town, correlates the anger they feel, as inhabitants of a confined environment, to Siamese fighting fish trapped in a tank; suggesting that if they broke free to a greater surrounding, they would find peace.

This collection of 50 illustrated Siamese fighting fish, screen printed on glass, that was then smashed, is shaped by that notion. Juxtaposing their entrapment is a much larger, much calmer looking fish swimming free. Optic lenses for glasses are used to give the illusion of bubbles, putting forward that this fish swims in a river, not in a tank.