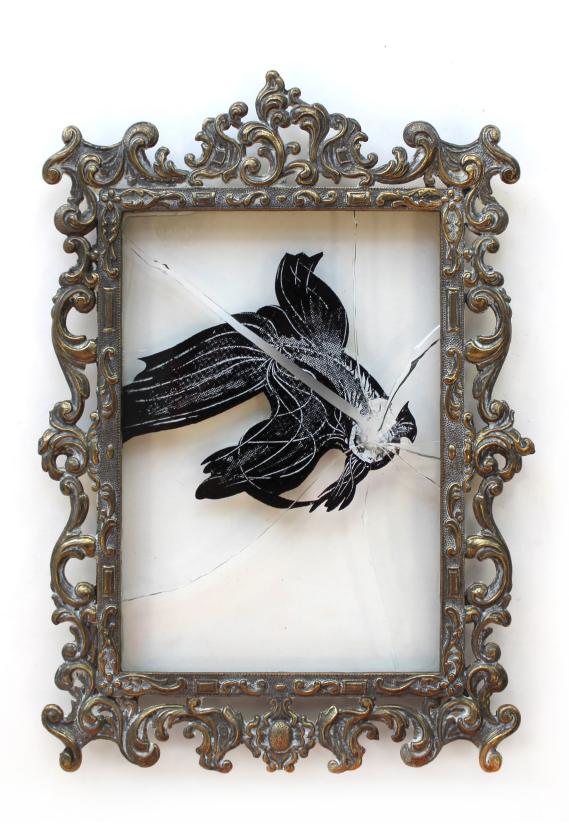

#### AN ART EXHIBITION OF SCREEN PRINTED FISH SKELETONS ON BROKEN GLASS IN VINTAGE FRAMES, BY D!VE

"Someone oughta get you off the streets. Somebody oughta put the fish in the river."

Rumble Fish, a movie about wannabe gangsters in a small town, correlates the anger they feel, as inhabitants of a confined environment, to Siamese fighting fish trapped in a tank; suggesting that if they broke free to a greater surrounding, they would find peace.

This collection of 50 illustrated Siamese fighting fish, screen printed on glass, that was then smashed, is shaped by that notion. Juxtaposing their entrapment is a much larger, much calmer looking fish swimming free. Optic lenses for glasses are used to give the illusion of bubbles, putting forward that this fish swims in a river, not in a tank.