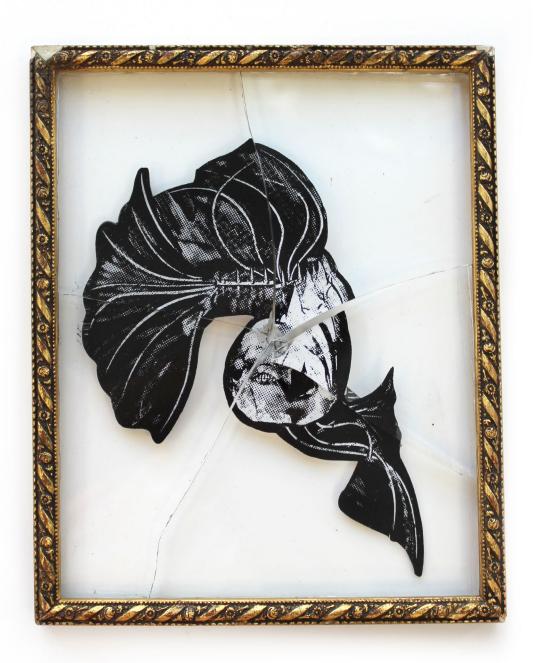

#### AN ART EXHIBITION OF SCREEN PRINTED FISH SKELETONS ON BROKEN GLASS IN VINTAGE FRAMES, BY D!VE

"Someone oughta get you off the streets. Somebody oughta put the fish in the river."

Rumble Fish, a movie about wannabe gangsters in a small town, correlates the anger they feel, as inhabitants of a confined environment, to Siamese fighting fish trapped in a tank; suggesting that if they broke free to a greater surrounding, they would find peace.

This collection of 50 illustrated Siamese fighting fish, screen printed on glass, that was then smashed, is shaped by that notion. Juxtaposing their entrapment is a much larger, much calmer looking fish swimming free. Optic lenses for glasses are used to give the illusion of bubbles, putting forward that this fish swims in a river, not in a tank.