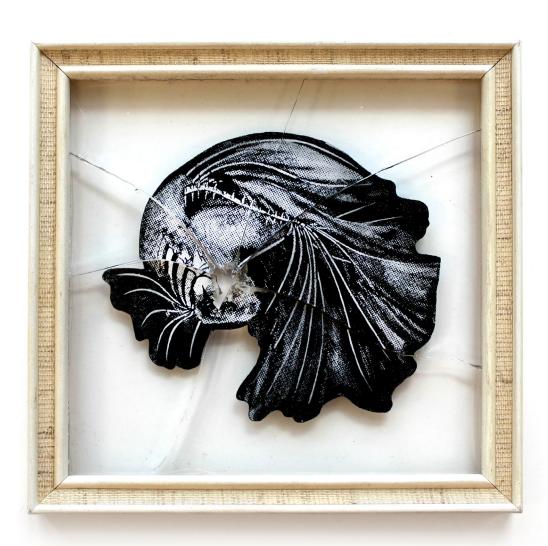

#### AN ART EXHIBITION OF SCREEN PRINTED FISH SKELETONS ON BROKEN GLASS IN VINTAGE FRAMES, BY D!VE

"Someone oughta get you off the streets. Somebody oughta put the fish in the river."

Rumble Fish, a movie about wannabe gangsters in a small town, correlates the anger they feel, as inhabitants of a confined environment, to Siamese fighting fish trapped in a tank; suggesting that if they broke free to a greater surrounding, they would find peace.

This collection of 50 illustrated Siamese fighting fish, screen printed on glass, that was then smashed, is shaped by that notion. Juxtaposing their entrapment is a much larger, much calmer looking fish swimming free. Optic lenses for glasses are used to give the illusion of bubbles, putting forward that this fish swims in a river, not in a tank.