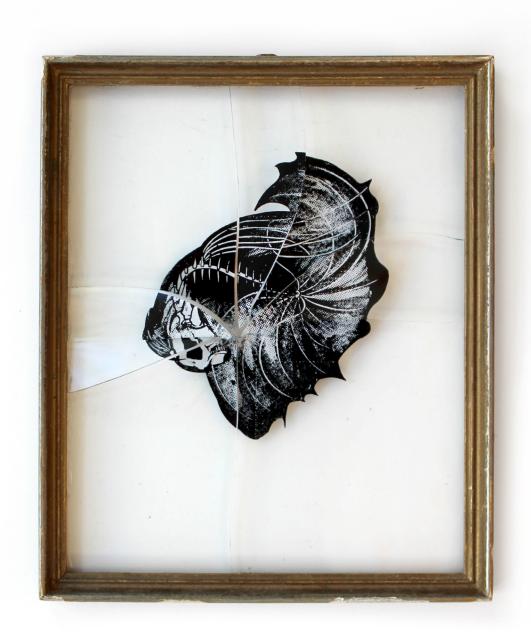

#### AN ART EXHIBITION OF SCREEN PRINTED FISH SKELETONS ON BROKEN GLASS IN VINTAGE FRAMES, BY D!VE

"Someone oughta get you off the streets. Somebody oughta put the fish in the river."

Rumble Fish, a movie about wannabe gangsters in a small town, correlates the anger they feel, as inhabitants of a confined environment, to Siamese fighting fish trapped in a tank; suggesting that if they broke free to a greater surrounding, they would find peace.

This collection of 50 illustrated Siamese fighting fish, screen printed on glass, that was then smashed, is shaped by that notion. Juxtaposing their entrapment is a much larger, much calmer looking fish swimming free. Optic lenses for glasses are used to give the illusion of bubbles, putting forward that this fish swims in a river, not in a tank.