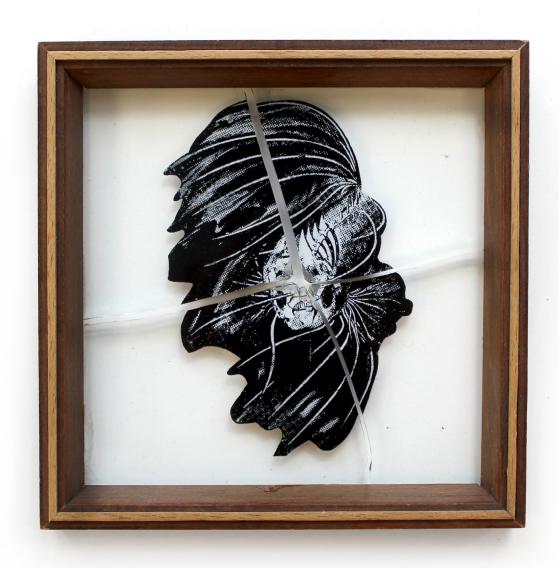

#### AN ART EXHIBITION OF SCREEN PRINTED FISH SKELETONS ON BROKEN GLASS IN VINTAGE FRAMES, BY D!VE

"Someone oughta get you off the streets. Somebody oughta put the fish in the river."

Rumble Fish, a movie about wannabe gangsters in a small town, correlates the anger they feel, as inhabitants of a confined environment, to Siamese fighting fish trapped in a tank; suggesting that if they broke free to a greater surrounding, they would find peace.

This collection of 50 illustrated Siamese fighting fish, screen printed on glass, that was then smashed, is shaped by that notion. Juxtaposing their entrapment is a much larger, much calmer looking fish swimming free. Optic lenses for glasses are used to give the illusion of bubbles, putting forward that this fish swims in a river, not in a tank.