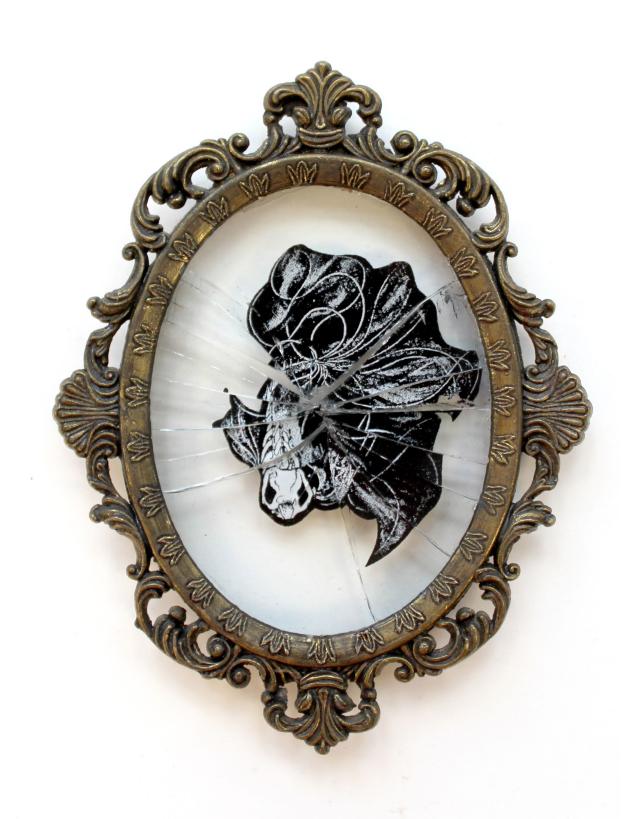

#### AN ART EXHIBITION OF SCREEN PRINTED FISH SKELETONS ON BROKEN GLASS IN VINTAGE FRAMES, BY D!VE

"Someone oughta get you off the streets. Somebody oughta put the fish in the river."

Rumble Fish, a movie about wannabe gangsters in a small town, correlates the anger they feel, as inhabitants of a confined environment, to Siamese fighting fish trapped in a tank; suggesting that if they broke free to a greater surrounding, they would find peace.

This collection of 50 illustrated Siamese fighting fish, screen printed on glass, that was then smashed, is shaped by that notion. Juxtaposing their entrapment is a much larger, much calmer looking fish swimming free. Optic lenses for glasses are used to give the illusion of bubbles, putting forward that this fish swims in a river, not in a tank.