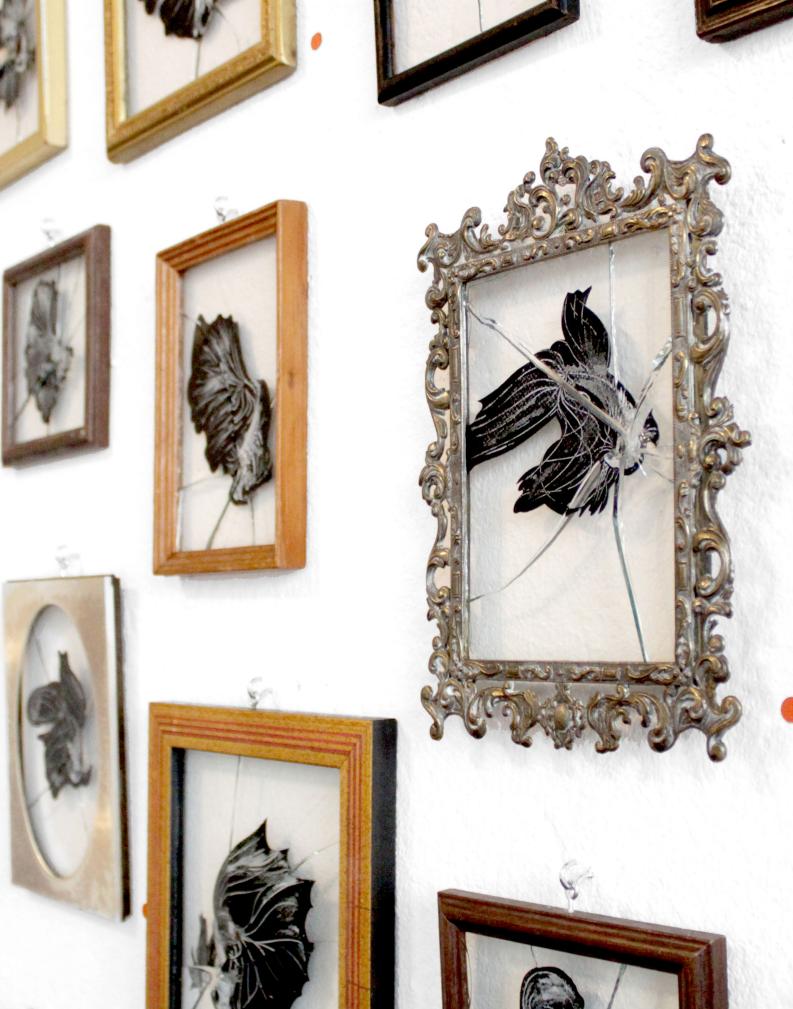

#### AN ART EXHIBITION OF SCREEN PRINTED FISH SKELETONS ON BROKEN GLASS IN VINTAGE FRAMES, BY D!VE

"Someone oughta get you off the streets. Somebody oughta put the fish in the river."

Rumble Fish, a movie about wannabe gangsters in a small town, correlates the anger they feel, as inhabitants of a confined environment, to Siamese fighting fish trapped in a tank; suggesting that if they broke free to a greater surrounding, they would find peace.

This collection of 50 illustrated Siamese fighting fish, screen printed on glass, that was then smashed, is shaped by that notion. Juxtaposing their entrapment is a much larger, much calmer looking fish swimming free. Optic lenses for glasses are used to give the illusion of bubbles, putting forward that this fish swims in a river, not in a tank.