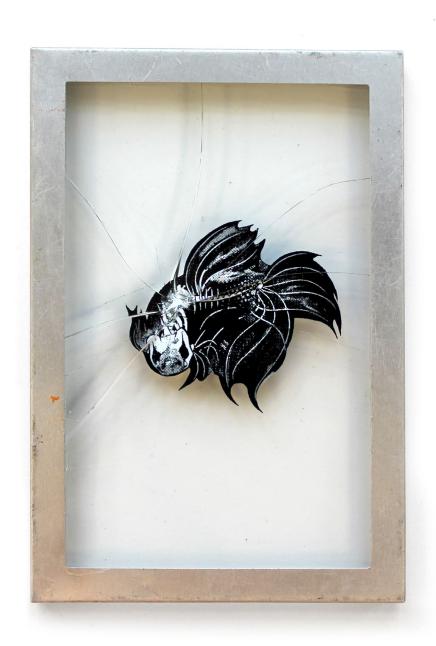

#### AN ART EXHIBITION OF SCREEN PRINTED FISH SKELETONS ON BROKEN GLASS IN VINTAGE FRAMES, BY D!VE

"Someone oughta get you off the streets. Somebody oughta put the fish in the river."

Rumble Fish, a movie about wannabe gangsters in a small town, correlates the anger they feel, as inhabitants of a confined environment, to Siamese fighting fish trapped in a tank; suggesting that if they broke free to a greater surrounding, they would find peace.

This collection of 50 illustrated Siamese fighting fish, screen printed on glass, that was then smashed, is shaped by that notion. Juxtaposing their entrapment is a much larger, much calmer looking fish swimming free. Optic lenses for glasses are used to give the illusion of bubbles, putting forward that this fish swims in a river, not in a tank.