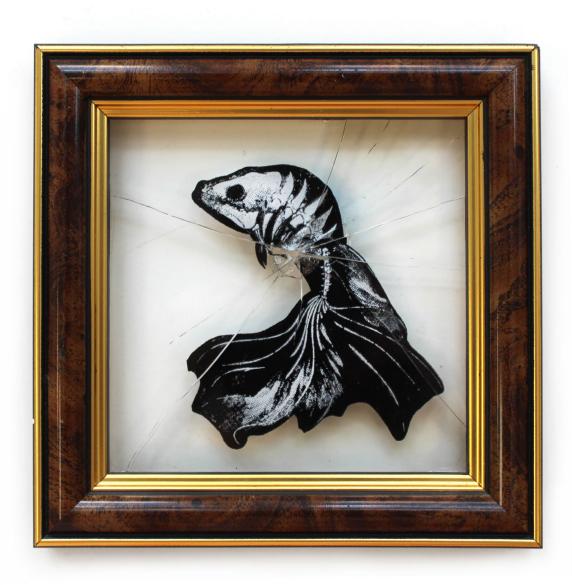

#### AN ART EXHIBITION OF SCREEN PRINTED FISH SKELETONS ON BROKEN GLASS IN VINTAGE FRAMES, BY D!VE

"Someone oughta get you off the streets. Somebody oughta put the fish in the river."

Rumble Fish, a movie about wannabe gangsters in a small town, correlates the anger they feel, as inhabitants of a confined environment, to Siamese fighting fish trapped in a tank; suggesting that if they broke free to a greater surrounding, they would find peace.

This collection of 50 illustrated Siamese fighting fish, screen printed on glass, that was then smashed, is shaped by that notion. Juxtaposing their entrapment is a much larger, much calmer looking fish swimming free. Optic lenses for glasses are used to give the illusion of bubbles, putting forward that this fish swims in a river, not in a tank.