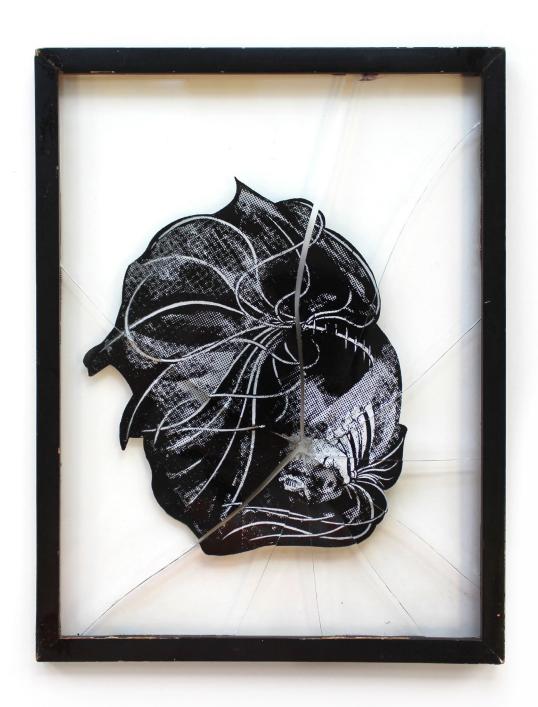

#### AN ART EXHIBITION OF SCREEN PRINTED FISH SKELETONS ON BROKEN GLASS IN VINTAGE FRAMES, BY D!VE

"Someone oughta get you off the streets. Somebody oughta put the fish in the river."

Rumble Fish, a movie about wannabe gangsters in a small town, correlates the anger they feel, as inhabitants of a confined environment, to Siamese fighting fish trapped in a tank; suggesting that if they broke free to a greater surrounding, they would find peace.

This collection of 50 illustrated Siamese fighting fish, screen printed on glass, that was then smashed, is shaped by that notion. Juxtaposing their entrapment is a much larger, much calmer looking fish swimming free. Optic lenses for glasses are used to give the illusion of bubbles, putting forward that this fish swims in a river, not in a tank.