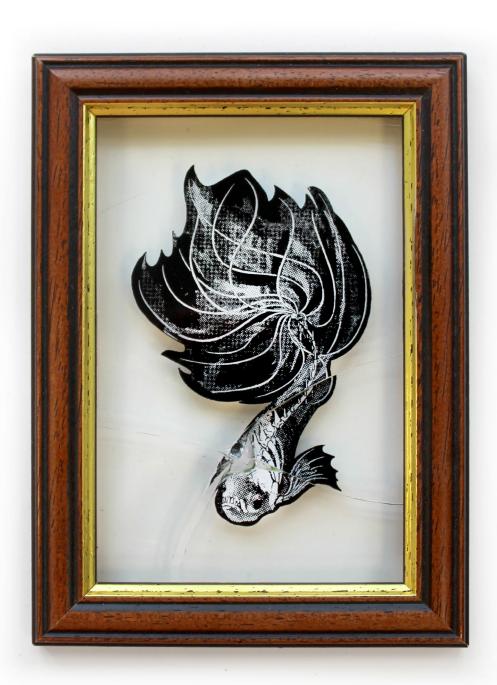

#### AN ART EXHIBITION OF SCREEN PRINTED FISH SKELETONS ON BROKEN GLASS IN VINTAGE FRAMES, BY D!VE

"Someone oughta get you off the streets. Somebody oughta put the fish in the river."

Rumble Fish, a movie about wannabe gangsters in a small town, correlates the anger they feel, as inhabitants of a confined environment, to Siamese fighting fish trapped in a tank; suggesting that if they broke free to a greater surrounding, they would find peace.

This collection of 50 illustrated Siamese fighting fish, screen printed on glass, that was then smashed, is shaped by that notion. Juxtaposing their entrapment is a much larger, much calmer looking fish swimming free. Optic lenses for glasses are used to give the illusion of bubbles, putting forward that this fish swims in a river, not in a tank.