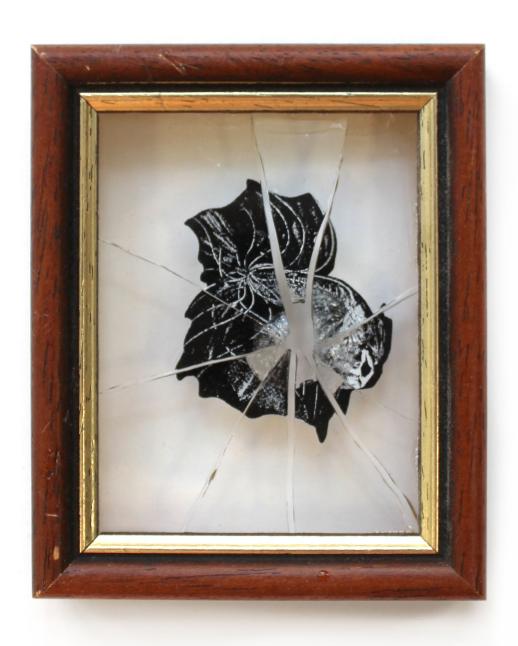

#### AN ART EXHIBITION OF SCREEN PRINTED FISH SKELETONS ON BROKEN GLASS IN VINTAGE FRAMES, BY D!VE

"Someone oughta get you off the streets. Somebody oughta put the fish in the river."

Rumble Fish, a movie about wannabe gangsters in a small town, correlates the anger they feel, as inhabitants of a confined environment, to Siamese fighting fish trapped in a tank; suggesting that if they broke free to a greater surrounding, they would find peace.

This collection of 50 illustrated Siamese fighting fish, screen printed on glass, that was then smashed, is shaped by that notion. Juxtaposing their entrapment is a much larger, much calmer looking fish swimming free. Optic lenses for glasses are used to give the illusion of bubbles, putting forward that this fish swims in a river, not in a tank.